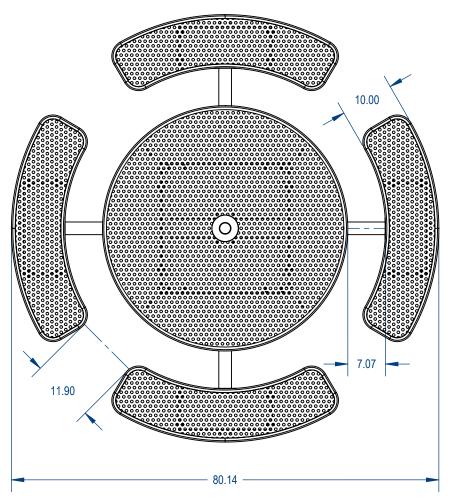

## **TOP VIEW**







## PROPRIETARY AND CONFIDENTIAL

THE INFORMATION CONTAINED IN THIS DRAWING IS THE SOLE PROPERTY OF Aadvantage Panels & Fence, Inc. PO Box 1790 Whitney, TX. ANY REPRODUCTION IN PART OR AS A WHOLE WITHOUT THE WRITTEN PERMISSION OF Aadvantage Panels & Fence, Inc. PO Box 1790 Whitney, TX. IS PROHIBITED.

|              | NAME | DATE     |   |
|--------------|------|----------|---|
| DRAWN        | GM   | 4/5/2017 |   |
| SALES APPR.  |      |          |   |
| CLIENT APPR. |      |          |   |
| MFG APPR.    |      |          |   |
| Q.A.         |      |          |   |
| Design By -  |      |          | L |

1147 Brook Forest Ave | Suite 228 | Shorewood, IL 60404

## CADWorksPro design studio

## AAdvantage Panels & Fence, Inc.

TITLE:

Nexus Style Round Table
Perforated Metal Version