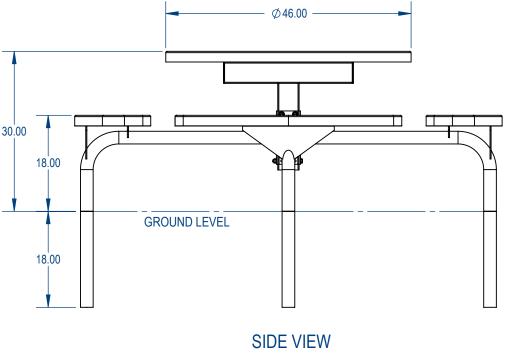

## AAdvantage Panels & Fence, Inc.

TITLE:

Nexus Style Round Table
Perforated Metal Version

SHEET 3 OF 3

A NSRT-IG-003

WEIGHT:

4 3