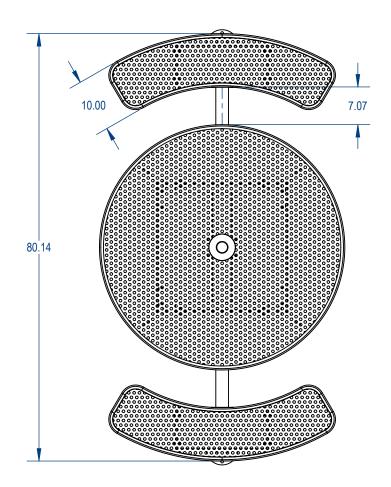

## **TOP VIEW**







## PROPRIETARY AND CONFIDENTIAL

THE INFORMATION CONTAINED IN THIS DRAWING IS THE SOLE PROPERTY OF Aadvantage Panels & Fence, Inc. PO Box 1790 Whitney, TX. ANY REPRODUCTION IN PART OR AS A WHOLE WITHOUT THE WRITTEN PERMISSION OF Aadvantage

|              | NAME | DATE      | AA     |
|--------------|------|-----------|--------|
| DRAWN        | GM   | 5/12/2017 |        |
| SALES APPR.  |      |           | TITLE: |
| CLIENT APPR. |      |           | Ne     |
| MFG APPR.    |      |           | 110    |
| Q.A.         |      |           |        |
| Design By -  |      |           |        |
|              |      |           | CIZE   |

## SIZE DWG. NO. CADWorksPro

## Nexus Style Round Table Perforated Metal Version

AAdvantage Panels & Fence, Inc.

NSRT2SSM-003

SHEET 3 OF 3 WEIG