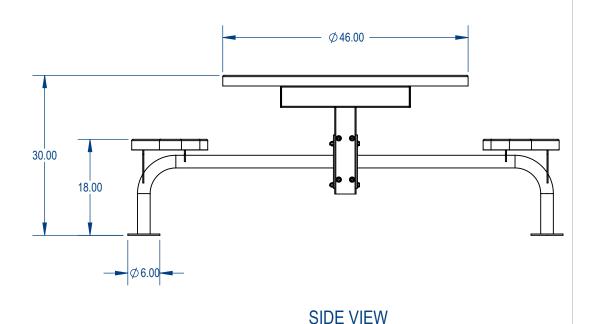

## Nexus Style Round Table Perforated Metal Version

AAdvantage Panels & Fence, Inc.

NSRT2SSM-003

SHEET 3 OF 3 WEIGHT:

REV

www.mytcoat.com Panels & Fence, Inc. PO Box 1790 Whitney, TX. IS PROHIBITED. gilm@cadworkspro.com 1147 Brook Forest Ave | Suite 228 | Shorewood, IL 60404