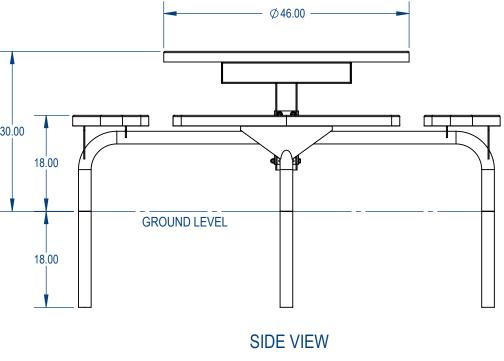

## AAdvantage Panels & Fence, Inc.

TITLE:

Nexus Style Round Table Expanded Metal Version

NSRT-IG-002

WEIGHT: SHEET 2 OF 3

REV

WWW.mytcoat.com

Panels & Fence, Inc. PO Box 1790
Whitney, TX. IS PROHIBITED.