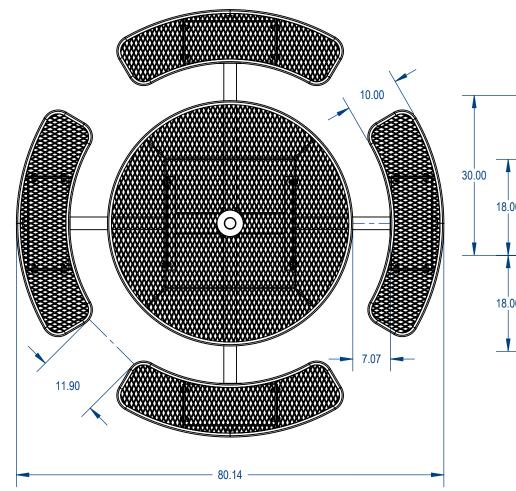

## **TOP VIEW**







## PROPRIETARY AND CONFIDENTIAL

THE INFORMATION CONTAINED IN THIS DRAWING IS THE SOLE PROPERTY OF Addvantage Panels & Fence, Inc. PO Box 1790 Whitney, TX. ANY REPRODUCTION IN PART OR AS A WHOLE WITHOUT THE WRITTEN PERMISSION OF Addvantage Panels & Fence, Inc. PO Box 1790

| NAME | DATE     |   |
|------|----------|---|
| GM   | 4/5/2017 |   |
|      |          | 1 |
|      |          |   |
|      |          |   |
|      |          |   |
|      |          |   |
|      |          |   |

## CADWorksProdesign studio SIZE DWG. NO. NSR adworkspro com

## AAdvantage Panels & Fence, Inc.

TITLE:

Nexus Style Round Table Expanded Metal Version

NSRT-IG-002

WEIGHT: SHEET 2 OF 3

REV

WWW.mytcoat.com

Panels & Fence, Inc. PO Box 1790
Whitney, TX. IS PROHIBITED.

gilm@cadworkspro.com
1147 Broo