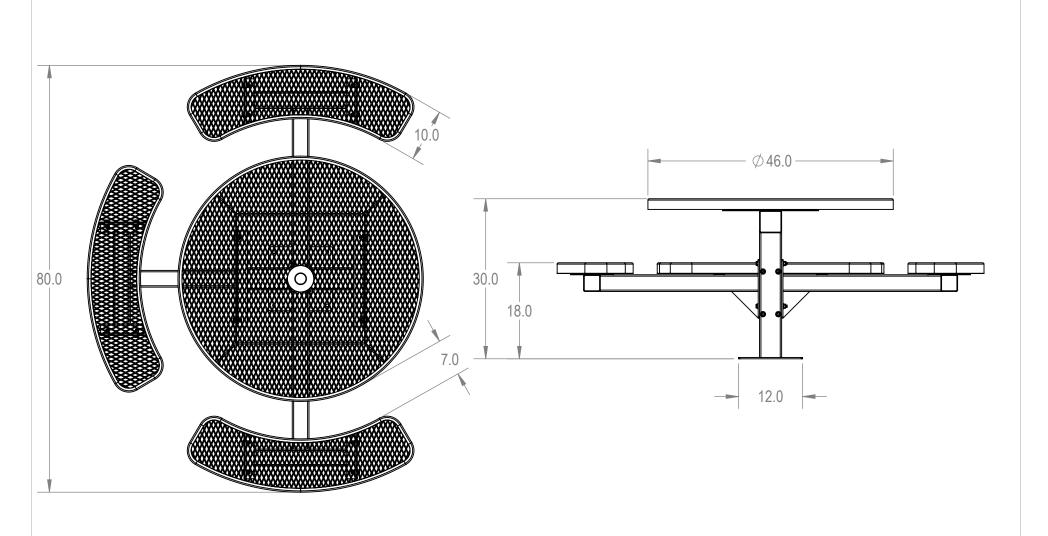

## AAdvantage Panels & Fence, Inc.

TITLE:

46" Round Top Pedestal Table - 3 Seat -Surface Mount

**Expanded Seat Version** 

SIZE DWG. NO. **A** TRD46-A-15-013

> SHEET 2 OF 3 WEIGHT:

REV

3