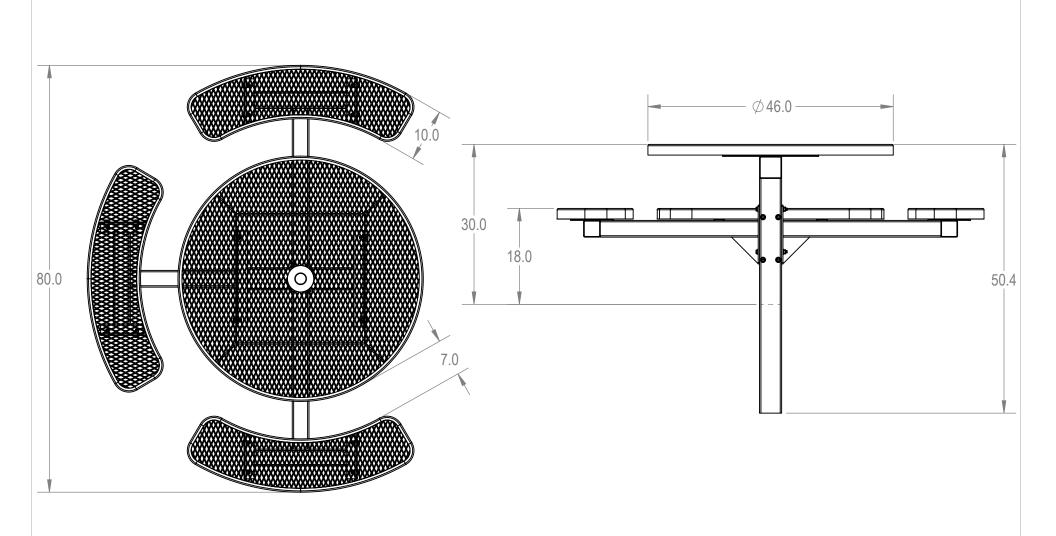

## AAdvantage Panels & Fence, Inc.

TITLE:

46" Round Top Pedestal Table - 3 Seat -Inground

**Expanded Seat Version** 

SIZE DWG. NO. TRD-A-14-013

> SHEET 2 OF 3 WEIGHT:

REV

3