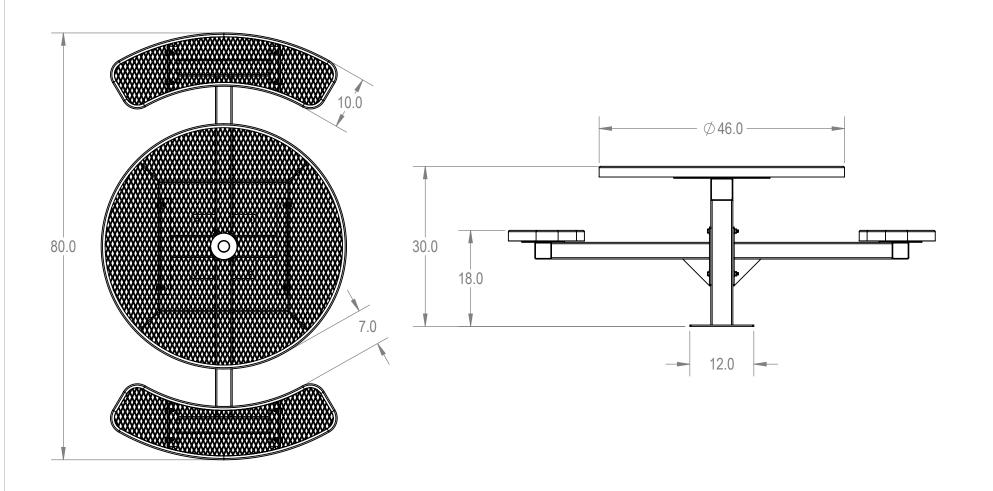

## AAdvantage Panels & Fence, Inc.

TITLE:

46" Round Top Pedestal Table - 2 Seat - Surface Mount

**Expanded Seat Version** 

SIZE DWG. NO. REV TRD46-A-17-012

> SHEET 2 OF 3 WEIGHT:

3