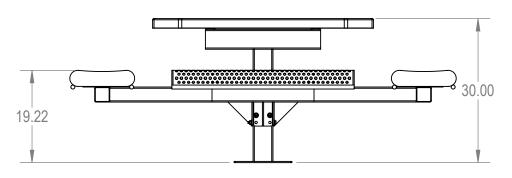

## Octagon Top Table Perforated Metal Version

SIZE DWG. NO. REV ????? SHEET 3 OF 3 WEIGHT:

3