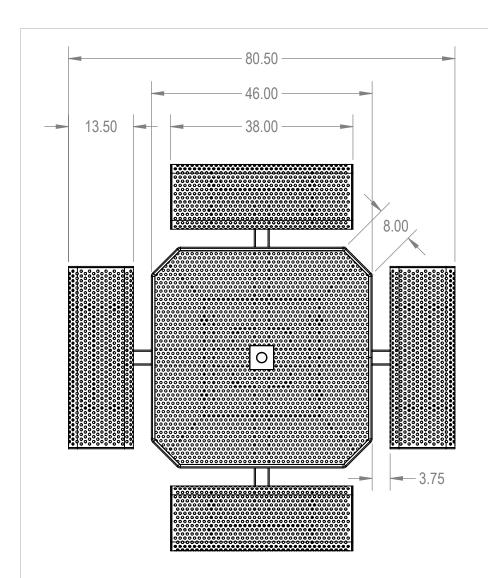

## Octagon Top Table Perforated Metal Version

SIZE DWG. NO. REV ????? SHEET 3 OF 3 WEIGHT:

3