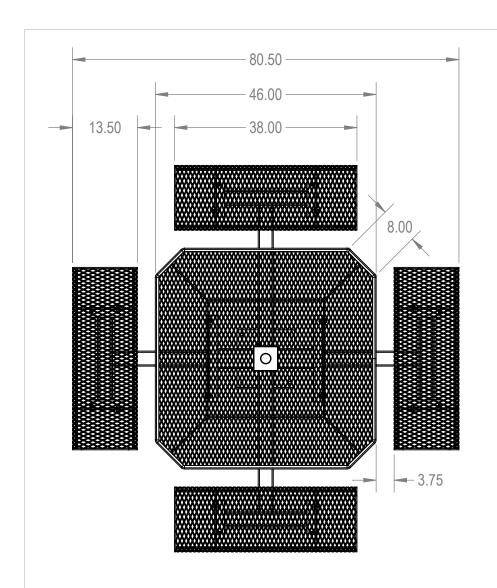

## Octagon Top Table **Expanded Metal Version**

SIZE DWG. NO. REV A ????? SHEET 2 OF 3 WEIGHT:

3