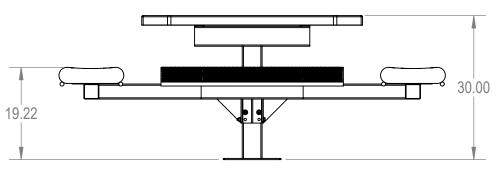

## Octagon Top Table **Expanded Metal Version**

SIZE DWG. NO. REV A ????? SHEET 2 OF 3 WEIGHT:

3