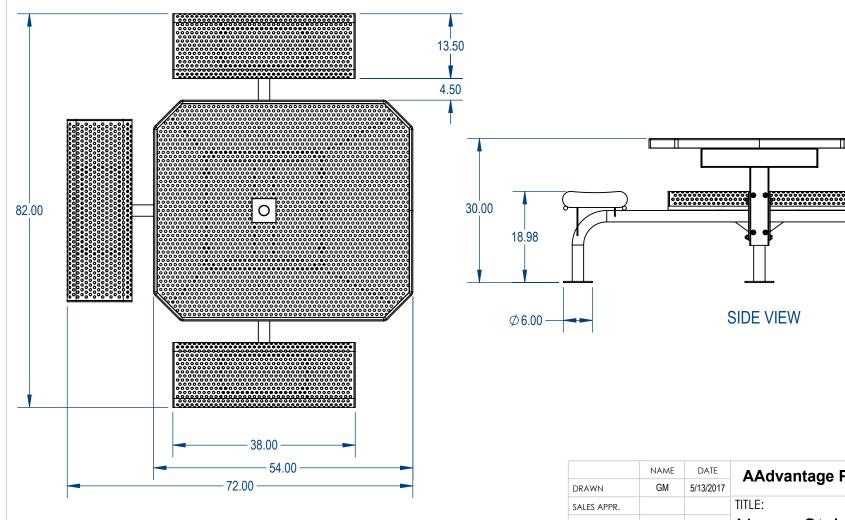

## **TOP VIEW**

## AAdvantage Panels & Fence, Inc.

Nexus Style Octagon Table Perforated Metal Version

SIZE DWG. NO. REV NSOT3RSSM-003

> WEIGHT: SHEET 3 OF 3

3