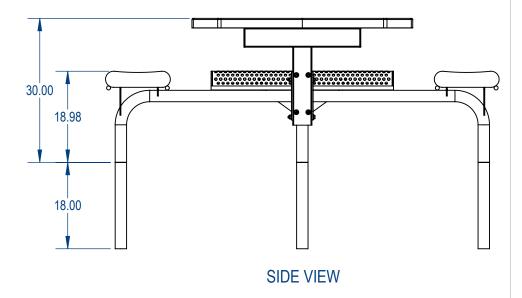

## **TOP VIEW**





|         | Mfg. by Aadvantage Panels & Fence, Inc. |
|---------|-----------------------------------------|
| AA      | MYTCOAT                                 |
| ( - 4 ) | Commercial Outdoor Furniture            |
|         | ununu mudooot o                         |

## PROPRIETARY AND CONFIDENTIAL

THE INFORMATION CONTAINED IN THIS DRAWING IS THE SOLE PROPERTY OF Aadvantage Panels & Fence, Inc. PO Box 1790 Whitney, TX. ANY REPRODUCTION IN PART OR AS A WHOLE WITHOUT THE WRITTEN PERMISSION OF Aadvantage Panels & Fence, Inc. PO Box 1790 www.mytcoat.com Whitney, TX. IS PROHIBITED.

|              | NAME | DATE      |   |
|--------------|------|-----------|---|
| DRAWN        | GM   | 5/13/2017 |   |
| SALES APPR.  |      |           | T |
| CLIENT APPR. |      |           | 1 |
| MFG APP