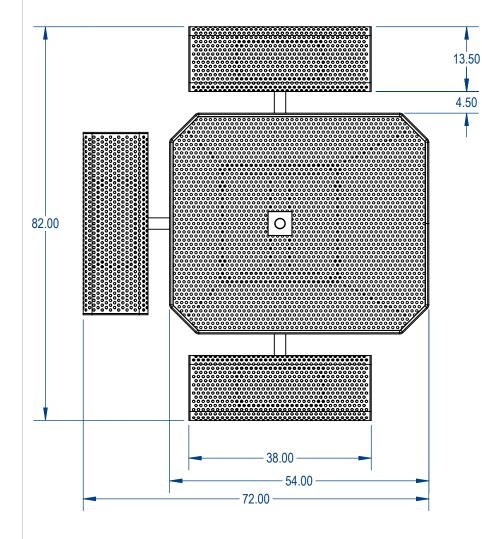

## **TOP VIEW**

|         | Mfg. by Aadvantage Panels & Fence, Inc. |
|---------|-----------------------------------------|
| AA      | MYTCOAT                                 |
| ( - 4 ) | Commercial Outdoor Furniture            |
|         | ununu mudooot o                         |