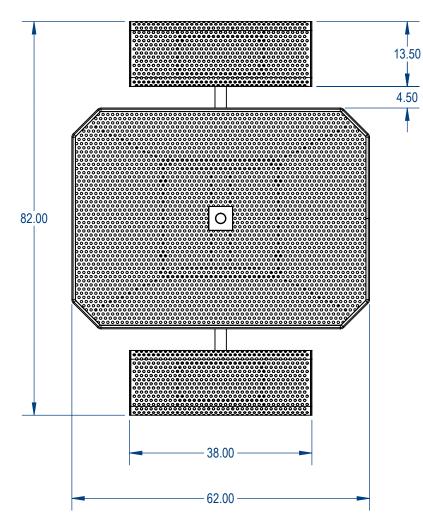

## **TOP VIEW**

|         | Mig. by Aadvantage Panels & Fence, Inc. |
|---------|-----------------------------------------|
| AA      | MYTCOAT                                 |
| ( - 4 ) | Commercial Outdoor Furniture            |
|         | www.mvtcoat.c                           |

## AAdvantage Panels & Fence, Inc.

TITLE:

Nexus Style Octagon Table
Expanded Metal Version

SIZE DWG. NO. REV

NSOT2RSSM-003

gilm@cadworkspro.com
1147 Brook Forest Ave | Suite 228 | Shorewood, IL 60404

WEIGHT: SHEET 3 OF 3