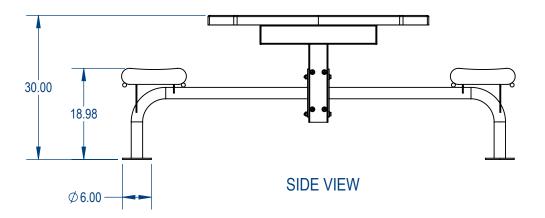

## AAdvantage Panels & Fence, Inc.

TITLE:

Nexus Style Octagon Table
Expanded Metal Version

SIZE DWG. NO. REV

NSOT2RSSM-003

gilm@cadworkspro.com
1147 Brook Forest Ave | Suite 228 | Shorewood, IL 60404

WEIGHT: SHEET 3 OF 3