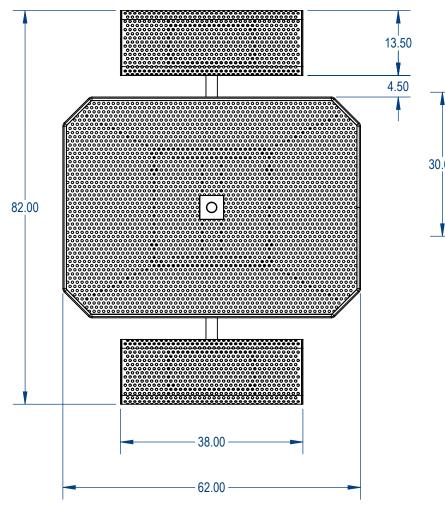

## **TOP VIEW**

|   |              | NAME    | DATE      |          |
|---|--------------|---------|-----------|----------|
|   | DRAWN        | GM      | 5/13/2017 |          |
|   | SALES APPR.  |         |           | T        |
|   | CLIENT APPR. |         |           |          |
|   | MFG APPR.    |         |           | <b>'</b> |
| ; | Q.A.         |         |           |          |
|   | Design By -  |         |           | L        |
| E |              | CADWorl | ksPro     | :        |

## TITLE: Nexus Style Octagon Table **Expanded Metal Version**

REV

AAdvantage Panels & Fence, Inc.

SIZE DWG. NO.

NSOT2RSIG-003 WEIGHT: SHEET 3 OF 3