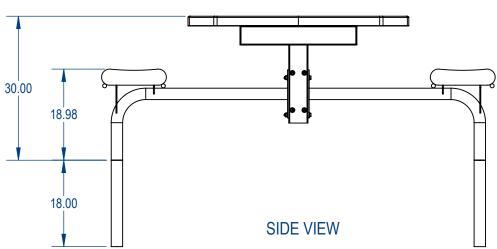

## **TOP VIEW**

|   |              | NAME    | DATE      |          |
|---|--------------|---------|-----------|----------|
|   | DRAWN        | GM      | 5/13/2017 |          |
|   | SALES APPR.  |         |           | T        |
|   | CLIENT APPR. |         |           |          |
|   | MFG APPR.    |         |           | <b>'</b> |
| ; | Q.A.         |         |           |          |
|   | Design By -  |         |           | L        |
| E |              | CADWorl | ksPro     | :        |

## TITLE: Nexus Style Octagon Table **Expanded Metal Version**

REV

AAdvantage Panels & Fence, Inc.

SIZE DWG. NO.

NSOT2RSIG-003 WEIGHT: SHEET 3 OF 3