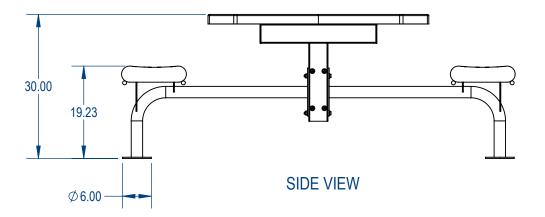

## Nexus Style Octagon Table Expanded Metal Version

AAdvantage Panels & Fence, Inc.

SIZE DWG. NO. REV

NSOT2RSSM-002

gilm@cadworkspro.com
WEIGHT: SHEET 2 OF 3

4 3