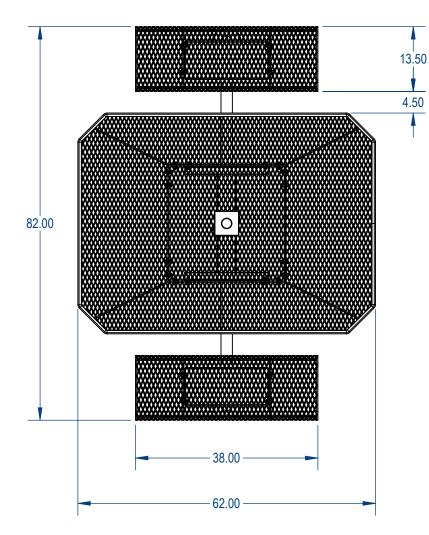

## **TOP VIEW**

| A | Mig. by Aadvantage Panels & Fence, Inc.  MYTCOAT |
|---|--------------------------------------------------|
|   | Commercial Outdoor Furniture  WWW.mvtcoat.co     |

## Nexus Style Octagon Table Expanded Metal Version

AAdvantage Panels & Fence, Inc.

SIZE DWG. NO. REV

NSOT2RSSM-002

gilm@cadworkspro.com
WEIGHT: SHEET 2 OF 3

4 3