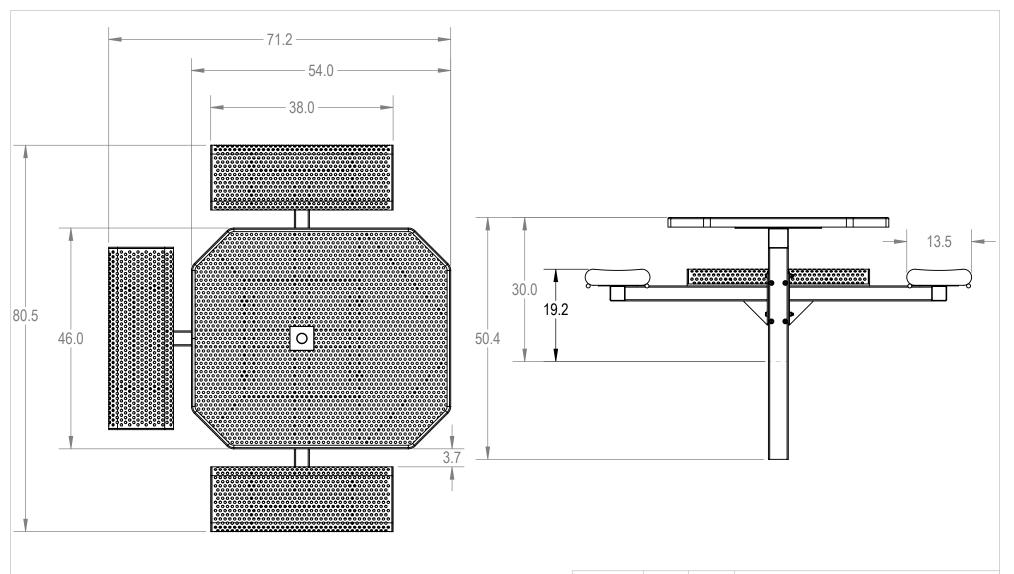

TITLE:

46" Octagon Rolled Pedestal Table - 3 Seat - Inground

## Perforated Metal Version

SIZE DWG. NO. REV **A** TOR46-B-14-013

SHEET 3 OF 3 WEIGHT:

3 2