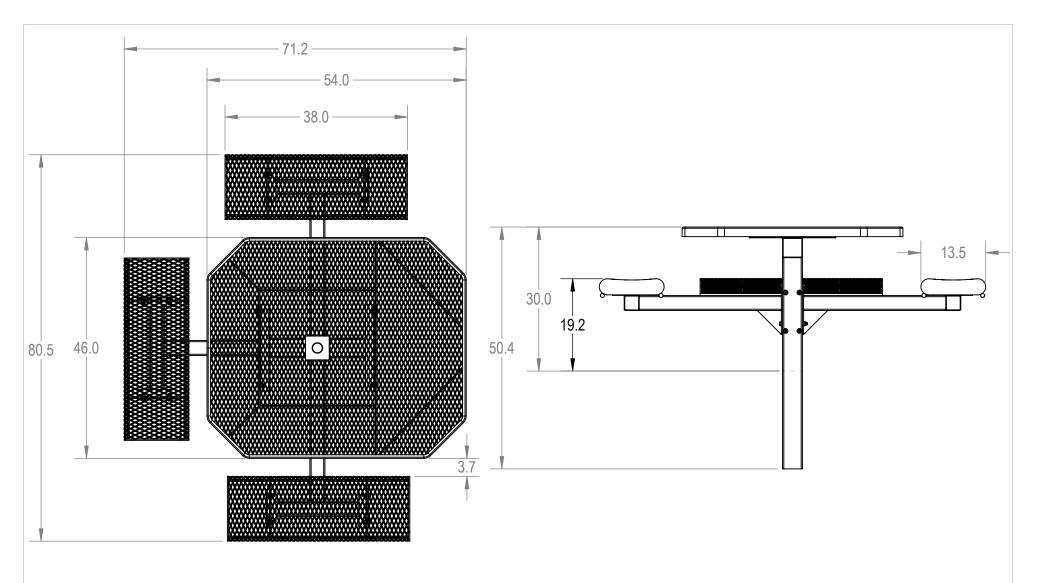

TITLE:

46" Octagon Rolled Pedestal Table - 3 Seat - Inground

## **Expanded Metal Version**

SIZE DWG. NO. **A** TOR46-A-14-013

> WEIGHT: SHEET 2 OF 3

REV

3