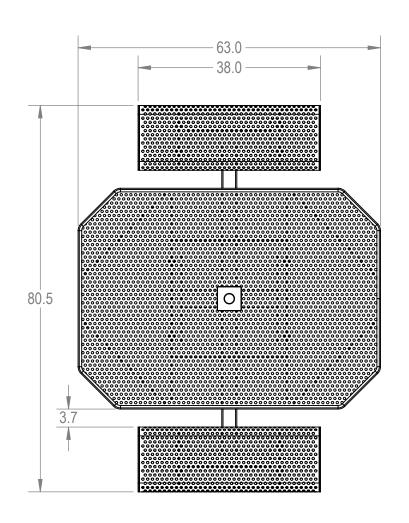

TITLE:

46" Octagon Rolled Pedestal Table - 2 Seat - Inground

## Perforated Metal Version

SIZE DWG. NO. REV TOR46-B-16-012

> SHEET 3 OF 3 WEIGHT:

3 2