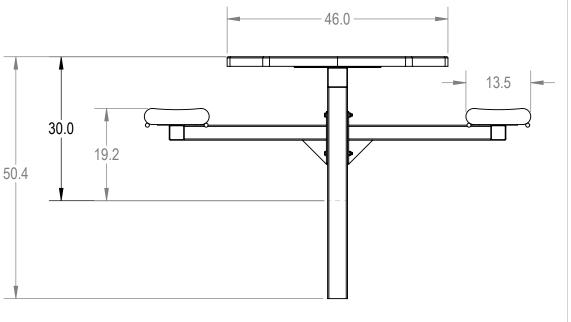

TITLE:

46" Octagon Rolled Pedestal Table - 2 Seat - Inground

## Perforated Metal Version

SIZE DWG. NO. REV TOR46-B-16-012

> SHEET 3 OF 3 WEIGHT:

3 2