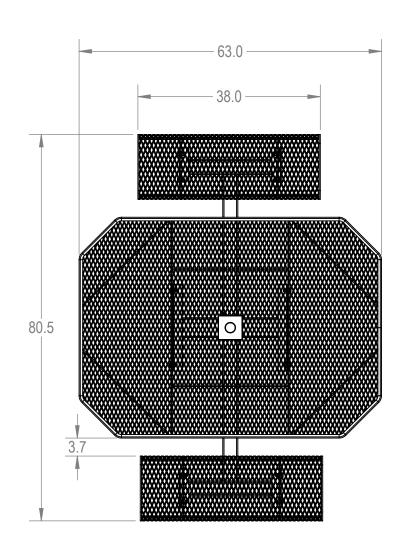

TITLE:

46" Octagon Rolled Pedestal Table - 2 Seat - Inground

## **Expanded Metal Version**

SIZE DWG. NO.

REV

TOR46-A-16-012

SHEET 2 OF 3 WEIGHT:

3