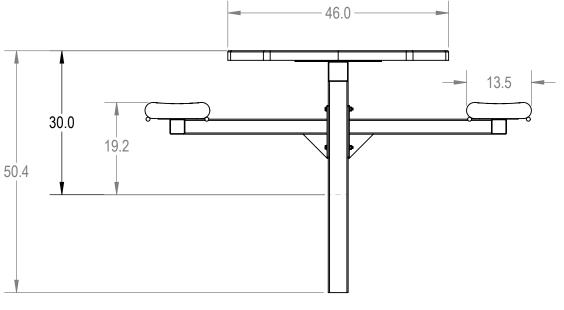

TITLE:

46" Octagon Rolled Pedestal Table - 2 Seat - Inground

## **Expanded Metal Version**

SIZE DWG. NO.

REV

TOR46-A-16-012

SHEET 2 OF 3 WEIGHT:

3