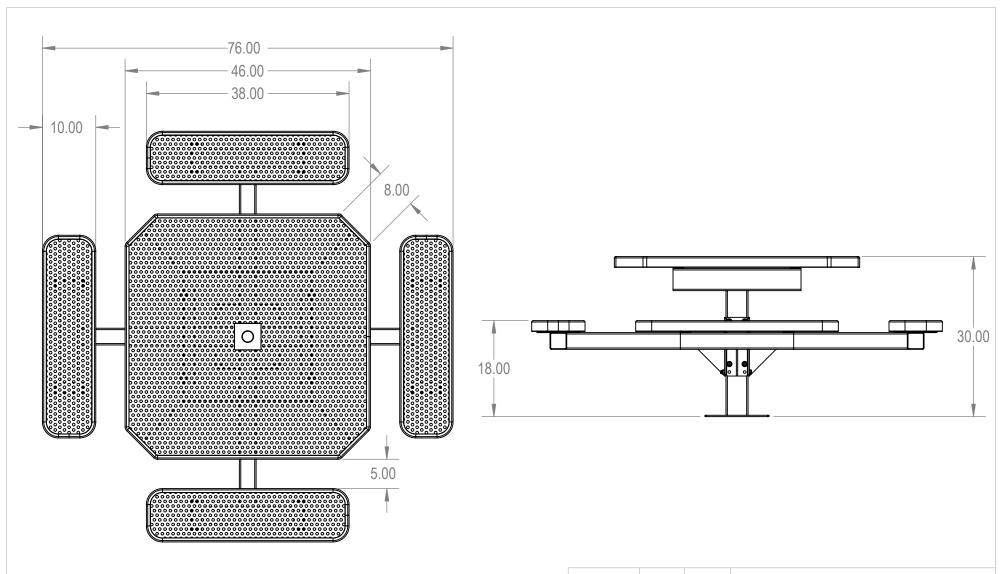

|              | NAME | DATE     | AAdvantag       |
|--------------|------|----------|-----------------|
| DRAWN        | GM   | 1/8/2016 | AAavantaş       |
| SALES APPR.  |      |          | TITLE:          |
| CLIENT APPR. |      |          | 46" Octagon Top |
| MFG APPR.    |      |          |                 |
| Q.A.         |      |          | Perfor          |

## ge Panels & Fence, Inc.

pp Pedestal Table - Surface Mount

## Perforated Metal Version

SIZE DWG. NO. REV TOT46-B-13-000

SHEET 3 OF 3 WEIGHT:

3 2