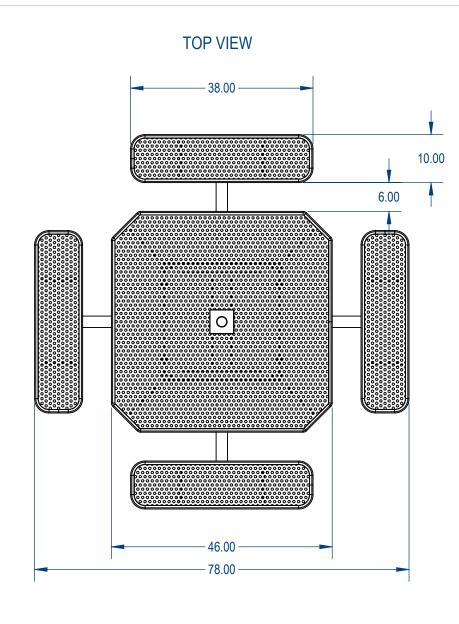

## AAdvantage Panels & Fence, Inc.

TITLE:

Nexus Style Octagon Table Perforated Metal Version

SIZE DWG. NO. NSOT4SIG-003

SHEET 3 OF 3 WEIGHT:

REV

3