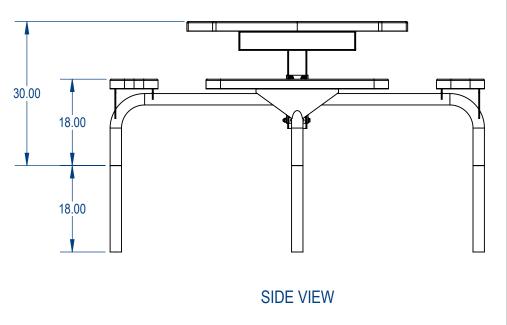

## AAdvantage Panels & Fence, Inc.

TITLE:

Nexus Style Octagon Table Perforated Metal Version

SIZE DWG. NO. NSOT4SIG-003

SHEET 3 OF 3 WEIGHT:

REV

3