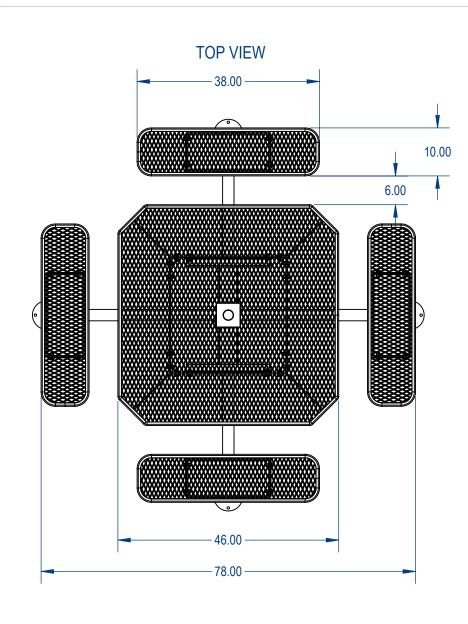

|              | NAME | DATE      | AAdvantage Panels & Fence, Inc.                  |
|--------------|------|-----------|--------------------------------------------------|
| DRAWN        | GM   | 5/11/2017 | Andvantage i anels a i ence, inc.                |
| SALES APPR.  |      |           | TITLE:                                           |
| CLIENT APPR. |      |           | Nexus Style Octagon Table Expanded Metal Version |
| MFG APPR.    |      |           |                                                  |
| Q.A.         |      |           |                                                  |
| Design By -  |      |           | CIZE DAYO NO                                     |

SIZE DWG. NO.

**Expanded Metal Version** REV

NSOT4SSM-002

SHEET 2 OF 3 WEIGHT:

CADWorksPro gilm@cadworkspro.com 1147 Brook Forest Ave | Suite 228 | Shorewood, IL 60404

3