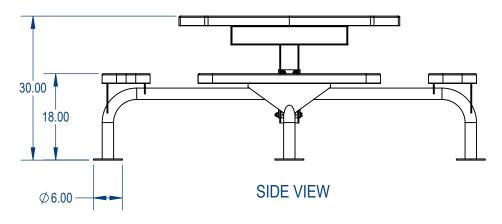

|              | NAME | DATE      | AAdvantage Panels & Fence, Inc.                  |
|--------------|------|-----------|--------------------------------------------------|
| DRAWN        | GM   | 5/11/2017 | Andvantage i anels a i ence, inc.                |
| SALES APPR.  |      |           | TITLE:                                           |
| CLIENT APPR. |      |           | Nexus Style Octagon Table Expanded Metal Version |
| MFG APPR.    |      |           |                                                  |
| Q.A.         |      |           |                                                  |
| Design By -  |      |           | CIZE DAYO NO                                     |

SIZE DWG. NO.

**Expanded Metal Version** REV

NSOT4SSM-002

SHEET 2 OF 3 WEIGHT:

CADWorksPro gilm@cadworkspro.com 1147 Brook Forest Ave | Suite 228 | Shorewood, IL 60404

3