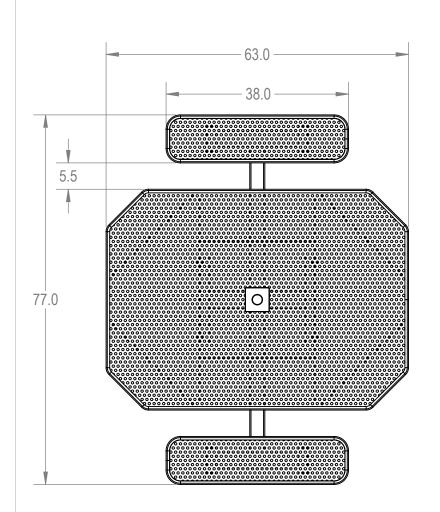

TITLE:

46" Octagon Top Pedestal Table - 2 Seat - Inground

## Perforated Metal Version

SIZE DWG. NO. REV **A** TOT46-A-16-012

SHEET 3 OF 3 WEIGHT:

3 2