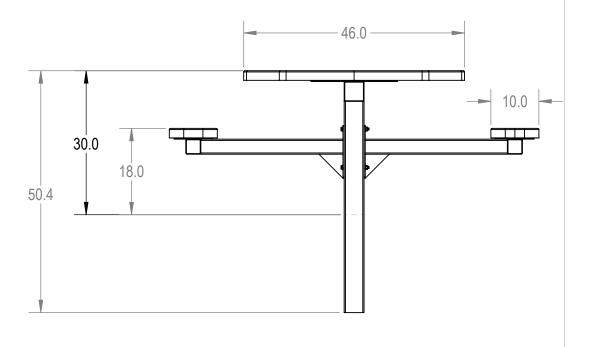

TITLE:

46" Octagon Top Pedestal Table - 2 Seat - Inground

## Perforated Metal Version

SIZE DWG. NO. REV **A** TOT46-A-16-012

SHEET 3 OF 3 WEIGHT:

3 2