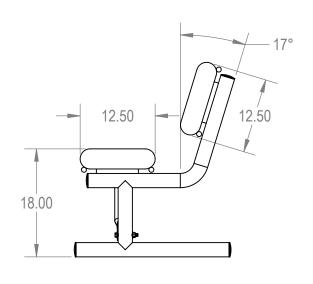

## Rolled Bench with Back Portable- Slatted Steel

| SIZE | DWG. NO.       |      | REV      |  |
|------|----------------|------|----------|--|
| A    | <b>A</b> ????? |      |          |  |
|      | WEIGHT:        | SHEE | T 2 OF 2 |  |