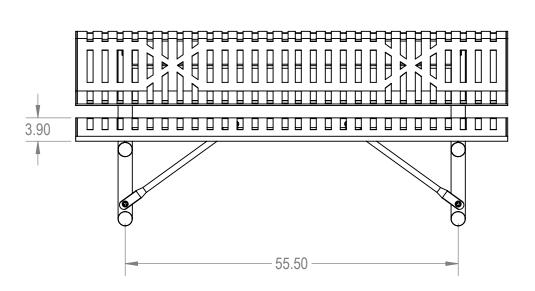

## Rolled Bench with Back Portable- Slatted Steel

| SIZE | DWG. NO.       |      | REV      |  |
|------|----------------|------|----------|--|
| A    | <b>A</b> ????? |      |          |  |
|      | WEIGHT:        | SHEE | T 2 OF 2 |  |