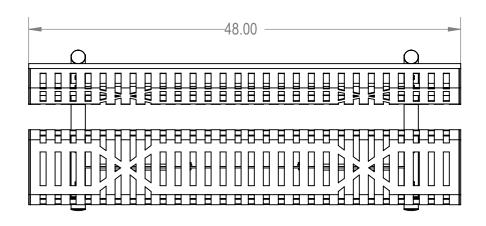

## Rolled Bench with Back Portable- Slatted Steel

| SIZE | DWG. NO.       |      | REV      |  |
|------|----------------|------|----------|--|
| A    | <b>A</b> ????? |      |          |  |
|      | WEIGHT:        | SHEE | T 2 OF 2 |  |