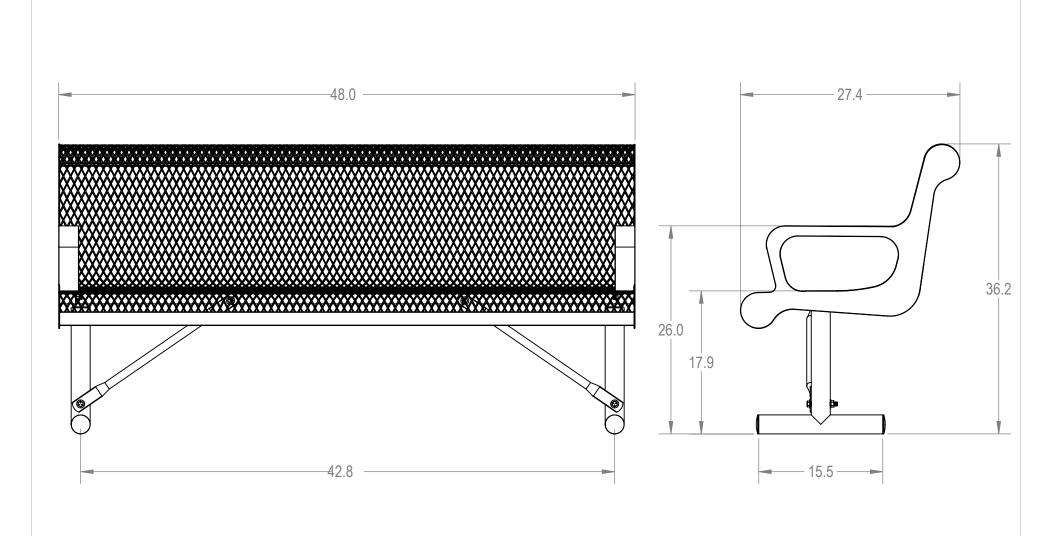

## AAdvantage Panels & Fence, Inc.

TITLE:

4' Contoured Bench -Portable **Expanded Metal Version** 

SIEWG. NO. REV BCA04-A-42-000

> SHEET 2 OF 4 WEIGHT:

3