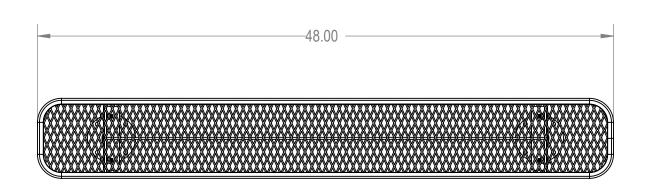

## AAdvantage Panels & Fence, Inc.

TITLE:

4Ft Rectangular Bench without Back
Surface Mnt - Expanded Metal

SIZE DWG. NO. REV

BRT04-A-23-000

WEIGHT: SHEET 2 OF 3

4 3 2