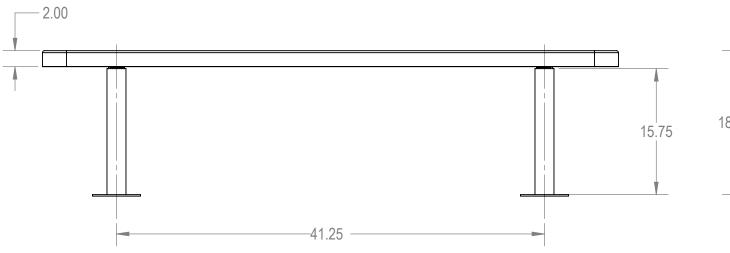

## AAdvantage Panels & Fence, Inc.

TITLE:

4Ft Rectangular Bench without Back
Surface Mnt - Expanded Metal

SIZE DWG. NO. REV

BRT04-A-23-000

WEIGHT: SHEET 2 OF 3

4 3 2