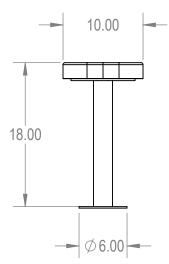

## AAdvantage Panels & Fence, Inc.

TITLE:

4Ft Rectangular Bench without Back
Surface Mnt - Expanded Metal

SIZE DWG. NO. REV

BRT04-A-23-000

WEIGHT: SHEET 2 OF 3

4 3 2