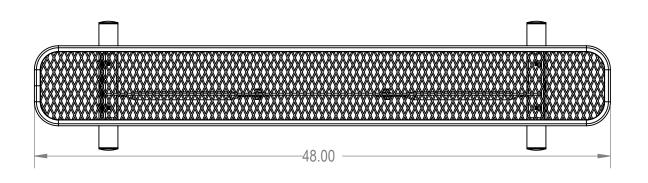

## AAdvantage Panels & Fence, Inc.

TITLE:

4Ft Rectangular Bench without Back

Portable - Expanded Metal

SIZE DWG. NO. REV **A** BRT04-A-21-000

> SHEET 2 OF 3 WEIGHT:

3