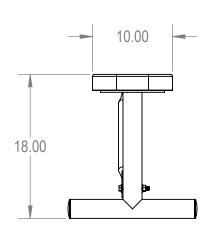

## AAdvantage Panels & Fence, Inc.

TITLE:

4Ft Rectangular Bench without Back

Portable - Expanded Metal

SIZE DWG. NO. REV **A** BRT04-A-21-000

> SHEET 2 OF 3 WEIGHT:

3