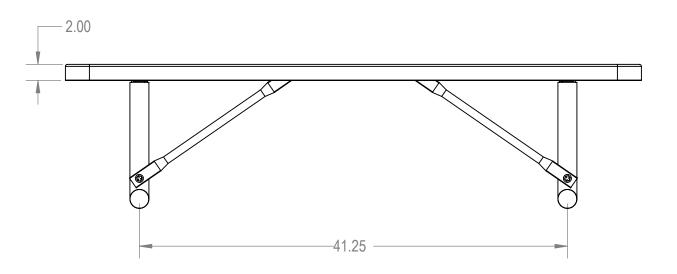

## AAdvantage Panels & Fence, Inc.

TITLE:

4Ft Rectangular Bench without Back

Portable - Expanded Metal

SIZE DWG. NO. REV **A** BRT04-A-21-000

> SHEET 2 OF 3 WEIGHT:

3