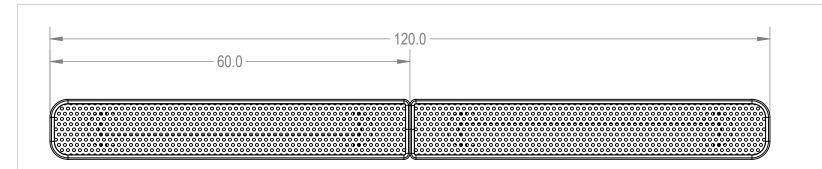

## AAdvantage Panels & Fence, Inc.

TITLE:

10' Rectangular Bench without Back - Surface Mount

## Perforated Metal Version

A BRT10-B-23-000

WEIGHT: SHEET 3 OF 3

4 3