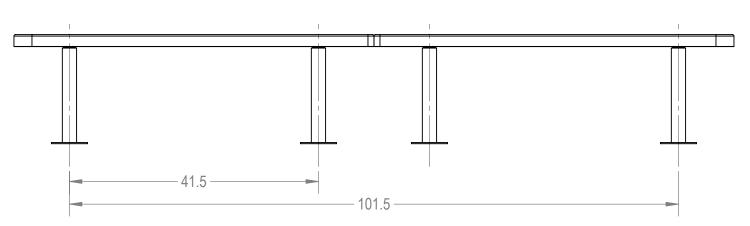

## AAdvantage Panels & Fence, Inc.

TITLE:

10' Rectangular Bench without Back - Surface Mount

## Perforated Metal Version

A BRT10-B-23-000

WEIGHT: SHEET 3 OF 3

4 3