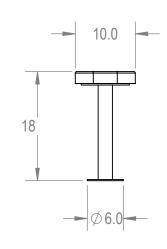

## AAdvantage Panels & Fence, Inc.

TITLE:

10' Rectangular Bench without Back - Surface Mount

## Perforated Metal Version

A BRT10-B-23-000

WEIGHT: SHEET 3 OF 3

4 3