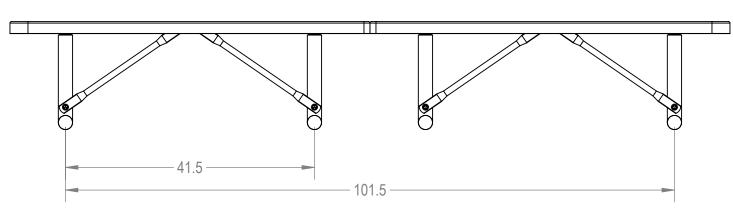

## AAdvantage Panels & Fence, Inc.

TITLE:

10' Rectangular Bench without Back - Portable

Perforated Metal Version

SIZE DWG. NO. REV

A BRT10-B-21-000

WEIGHT: SHEET 3 OF 3

4 3 2