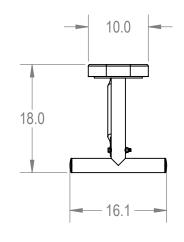

## AAdvantage Panels & Fence, Inc.

TITLE:

10' Rectangular Bench without Back - Portable

Perforated Metal Version

SIZE DWG. NO. REV

A BRT10-B-21-000

WEIGHT: SHEET 3 OF 3

4 3 2