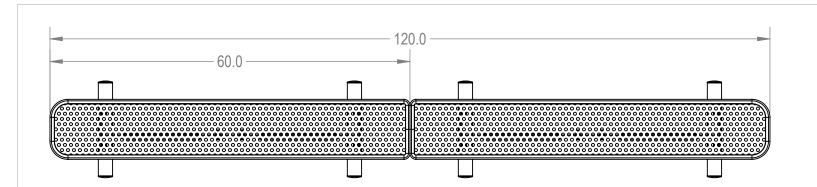

## AAdvantage Panels & Fence, Inc.

TITLE:

10' Rectangular Bench without Back - Portable

Perforated Metal Version

SIZE DWG. NO. REV

A BRT10-B-21-000

WEIGHT: SHEET 3 OF 3

4 3 2