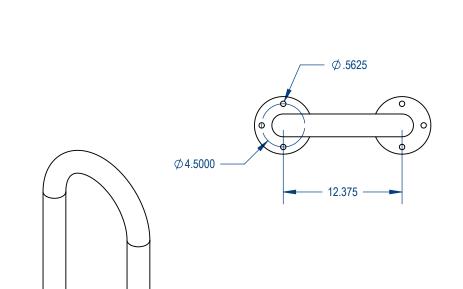

## AAdvantage Panels & Fence, Inc.

TITLE:

U-Bike Rack Heavy Duty Narrow - Surface Mount Version

SIZE DWG. NO. REV

WEIGHT: SHEET 1 OF 2

4 3 2