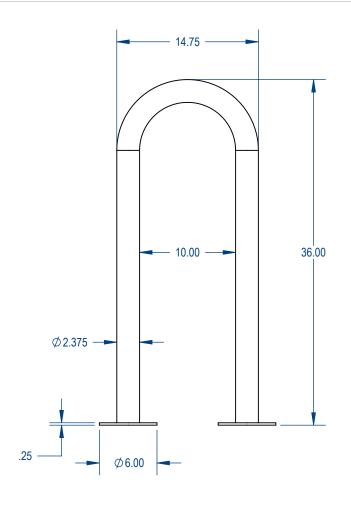

## AAdvantage Panels & Fence, Inc.

TITLE:

U-Bike Rack Heavy Duty Narrow - Surface Mount Version

SIZE DWG. NO. REV

WEIGHT: SHEET 1 OF 2

4 3 2