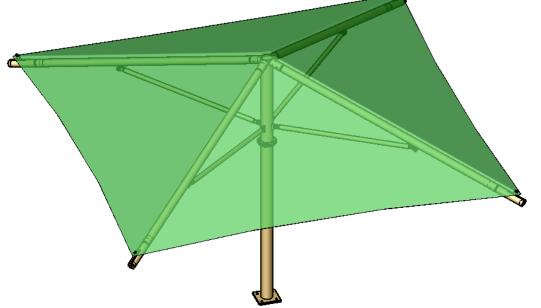

SQUARE UMBRELLA SHADE

## 24' x 24' x 8'

MODEL #: SU242408SG (With Glide Elbows) SU242408SN (Without Glide Elbows)

| REF.# | PART DESCRIPTION                   | QTY. |
|-------|------------------------------------|------|
| 1     | Ø8.6" Column - Surface Mount       | 1    |
| 2     | Ø8.6" Crown - With Four Sockets    | 1    |
| 3     | Ø5.0" Rafter - Swaged With Bracket | 4    |
| 4     | Strut - Rigid Fixed                | 4    |
| 5     | Fabric - With Cable Insert         | 1    |
| 6     | Frame Hardware Kit                 | 1    |