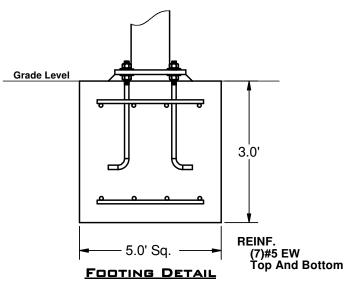

## **ELEVATION VIEW**

\*Footing design based on 1500 PSF soil bearing pressure.

SUPERIOR RECREATIONAL PRODUCTS

1050 Columbia Drive Carrollton, Georgia 1.888.829.8997 | 770.834.2764 (f) These drawings are for reference only and should not be used as construction details. Materials, fasteners, and foundations are subject to change if professionally sealed engineering drawings are required. Designed for 93 MPH Basic Wind Speed.