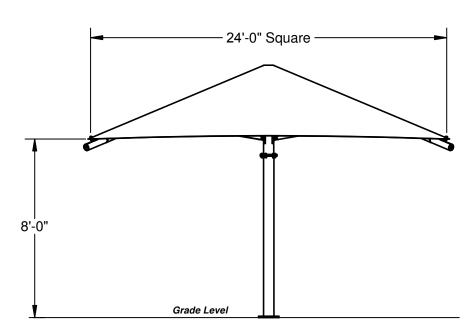

## 24' x 24' x 8'

MODEL #: SU242408SG (With Glide Elbows) SU242408SN (Without Glide Elbows)

| REF.# | PART DESCRIPTION                   | QTY. |
|-------|------------------------------------|------|
| 1     | Ø8.6" Column - Surface Mount       | 1    |
| 2     | Ø8.6" Crown - With Four Sockets    | 1    |
| 3     | Ø5.0" Rafter - Swaged With Bracket | 4    |
| 4     | Strut - Rigid Fixed                | 4    |
| 5     | Fabric - With Cable Insert         | 1    |
| 6     | Frame Hardware Kit                 | 1    |

## **ELEVATION VIEW**

\*Footing design based on 1500 PSF soil bearing pressure.

SUPERIOR RECREATIONAL PRODUCTS

1050 Columbia Drive Carrollton, Georgia 1.888.829.8997 | 770.834.2764 (f) These drawings are for reference only and should not be used as construction details. Materials, fasteners, and foundations are subject to change if professionally sealed engineering drawings are required. Designed for 93 MPH Basic Wind Speed.