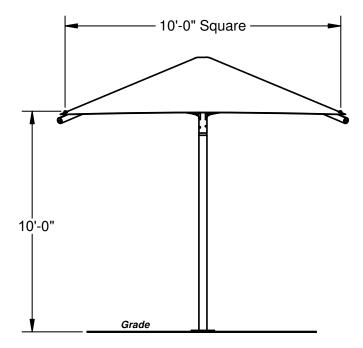

## SQUARE UMBRELLA SHADE

## 10' x 10' x 10'

MODEL #: SU101010SG (With Glide Elbows) SU101010SN (Without Glide Elbows)

| REF.# | PART DESCRIPTION                   | QTY. |
|-------|------------------------------------|------|
| 1     | Ø5.0" Column - Surface Mount       | 1    |
| 2     | Ø5.0" Crown - With Four Sockets    | 1    |
| 3     | Ø2.5" Rafter - Swaged With Bracket | 4    |
| 4     | Strut - Rigid Fixed                | 4    |
| 5     | Fabric - With Cable Insert         | 1    |
| 6     | Frame Hardware Kit                 | 1    |