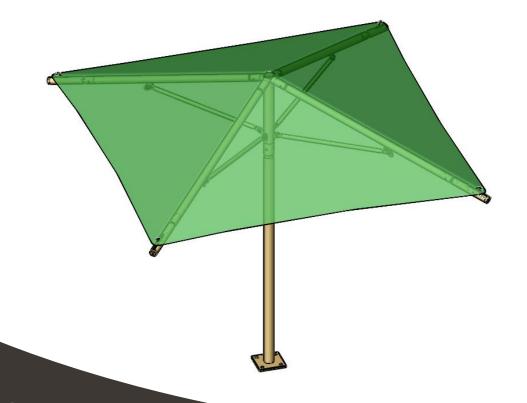

## SQUARE UMBRELLA SHADE

## 10' x 10' x 10'

MODEL #: SU101010SG (With Glide Elbows) SU101010SN (Without Glide Elbows)

| REF.# | PART DESCRIPTION                   | QTY. |
|-------|------------------------------------|------|
| 1     | Ø5.0" Column - Surface Mount       | 1    |
| 2     | Ø5.0" Crown - With Four Sockets    | 1    |
| 3     | Ø2.5" Rafter - Swaged With Bracket | 4    |
| 4     | Strut - Rigid Fixed                | 4    |
| 5     | Fabric - With Cable Insert         | 1    |
| 6     | Frame Hardware Kit                 | 1    |