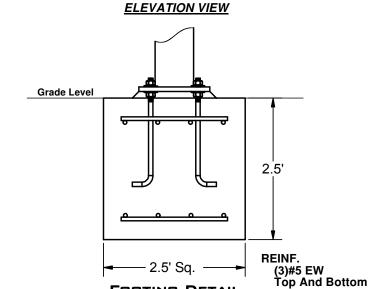

\*Footing DETAIL

\*Footing design based on 1500 PSF soil bearing pressure.

These drawings are for reference only and should not be used as construction details. Materials, fasteners, and foundations are subject to change if professionally sealed engineering drawings are required. Designed for 93 MPH Basic Wind Speed.