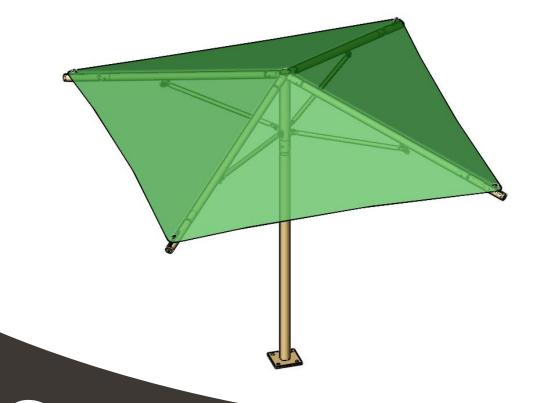

## 10' x 10' x 8'

MODEL #: SU101008SG (With Glide Elbows) SU101008SN (Without Glide Elbows)

| REF.# | PART DESCRIPTION                   | QTY. |
|-------|------------------------------------|------|
| 1     | Ø3.5" Column - Surface Mount       | 1    |
| 2     | Ø3.5" Crown - With Four Sockets    | 1    |
| 3     | Ø2.5" Rafter - Swaged With Bracket | 4    |
| 4     | Strut - Rigid Fixed                | 4    |
| 5     | Fabric - With Cable Insert         | 1    |
| 6     | Frame Hardware Kit                 | 1    |