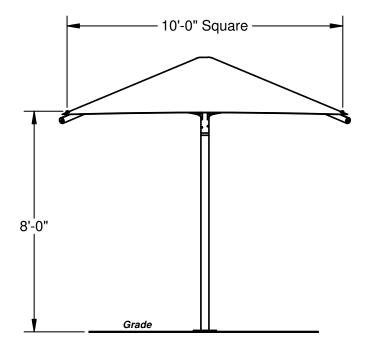

**ELEVATION VIEW** 

\*Footing design based on 1500 PSF soil bearing pressure.

FOOTING DETAIL

These drawings are for reference only and should not be used as construction details. Materials, fasteners, and foundations are subject to change if professionally sealed engineering drawings are required. Designed for 93 MPH Basic Wind Speed.