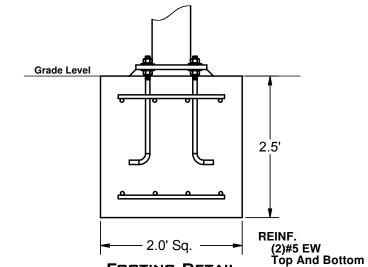

**ELEVATION VIEW** 

\*Footing design based on 1500 PSF soil bearing pressure.

FOOTING DETAIL

These drawings are for reference only and should not be used as construction details. Materials, fasteners, and foundations are subject to change if professionally sealed engineering drawings are required. Designed for 93 MPH Basic Wind Speed.