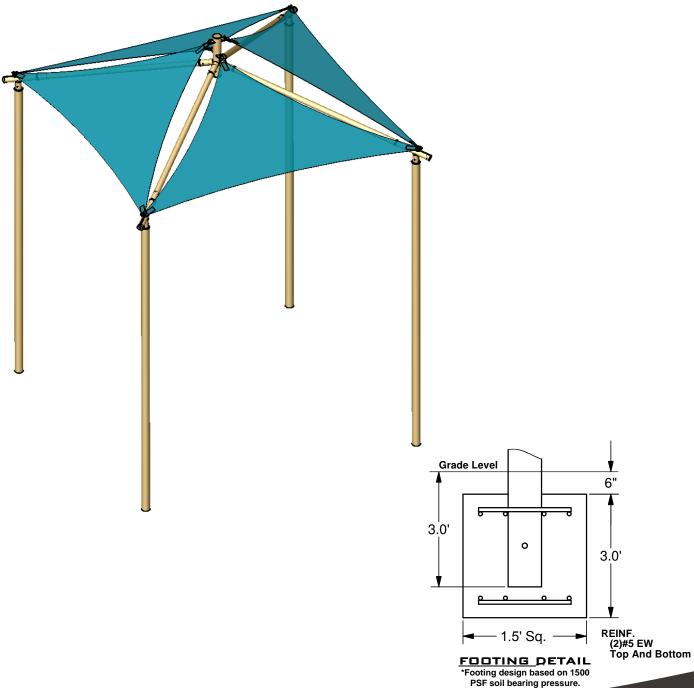

SQUARE QUAD SAIL SHADE

10' x 10' x 8'

MODEL #:

SQ101008IG (With Glide Elbows)

\* Available With Glides ONLY

| REF.# | PART DESCRIPTION           | QTY. |
|-------|----------------------------|------|
| 1     | Ø 3 1/2" Column - Embedded | 4    |
| 2     | Ø2 1/2" Glide Elbow        | 4    |
| 3     | Ø3 1/2" 4-Socket Hub       | 1    |
| 4     | Ø2 1/2" Rafter             | 4    |
| 5     | Fabric - With Cable Insert | 4    |
| 6     | Frame Hardware Kit         | 1    |