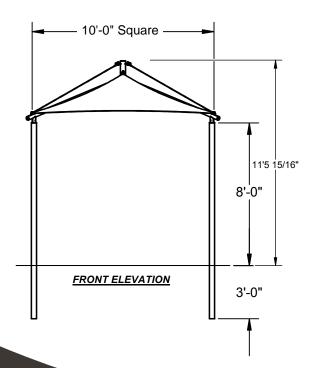

SQUARE QUAD SAIL SHADE

10' x 10' x 8'

MODEL #:

SQ101008IG (With Glide Elbows)

\* Available With Glides ONLY

| REF.# | PART DESCRIPTION           | QTY. |
|-------|----------------------------|------|
| 1     | Ø 3 1/2" Column - Embedded | 4    |
| 2     | Ø2 1/2" Glide Elbow        | 4    |
| 3     | Ø3 1/2" 4-Socket Hub       | 1    |
| 4     | Ø2 1/2" Rafter             | 4    |
| 5     | Fabric - With Cable Insert | 4    |
| 6     | Frame Hardware Kit         | 1    |