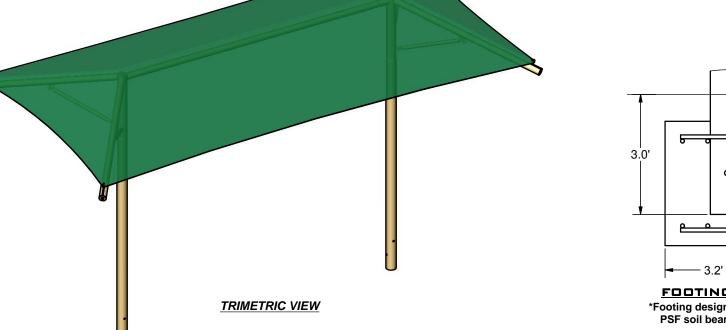

## 24' x 14' x 10'

MODEL #: RU241410IG (With Glide Elbows) RU241410IN (Without Glide Elbows)

| REF.# | PART DESCRIPTION                   | QTY. |
|-------|------------------------------------|------|
| 1     | Ø5.0" Embedded Column              | 2    |
| 2     | Ø5.0" Crown - With Three Sockets   | 2    |
| 3     | Ø3.5" Rafter - Swaged With Bracket | 4    |
| 4     | Ø3.5" Ridge Pole - Swaged          | 1    |
| 5     | Strut - Rigid Fixed                | 4    |
| 6     | Fabric Cover w/ Cable Insert       | 1    |
| 7     | Frame Hardware Kit                 | 1    |

\*Footing design based on 1500 PSF soil bearing pressure.

1050 Columbia Drive Carrollton, Georgia 1.888.829.8997 | 770.834.2764 (f)

These drawings are for reference only and should not be used as construction details. Materials, fasteners, and foundations are subject to change if professionally sealed engineering drawings are required. Designed for 93 MPH Basic Wind Speed.