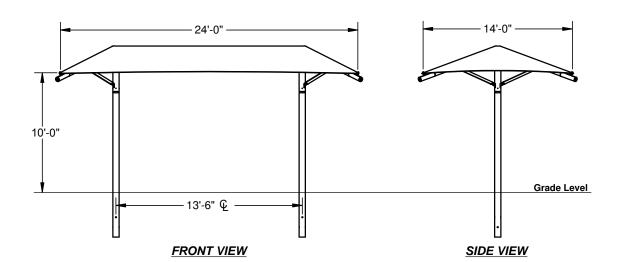

## 24' x 14' x 10'

MODEL #: RU241410IG (With Glide Elbows) RU241410IN (Without Glide Elbows)

| REF.# | PART DESCRIPTION                   | QTY. |
|-------|------------------------------------|------|
| 1     | Ø5.0" Embedded Column              | 2    |
| 2     | Ø5.0" Crown - With Three Sockets   | 2    |
| 3     | Ø3.5" Rafter - Swaged With Bracket | 4    |
| 4     | Ø3.5" Ridge Pole - Swaged          | 1    |
| 5     | Strut - Rigid Fixed                | 4    |
| 6     | Fabric Cover w/ Cable Insert       | 1    |
| 7     | Frame Hardware Kit                 | 1    |