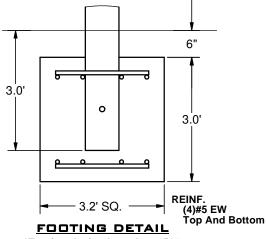

\*Footing design based on 1500 PSF soil bearing pressure.

1050 Columbia Drive Carrollton, Georgia 1.888.829.8997 | 770.834.2764 (f)

These drawings are for reference only and should not be used as construction details. Materials, fasteners, and foundations are subject to change if professionally sealed engineering drawings are required. Designed for 93 MPH Basic Wind Speed.