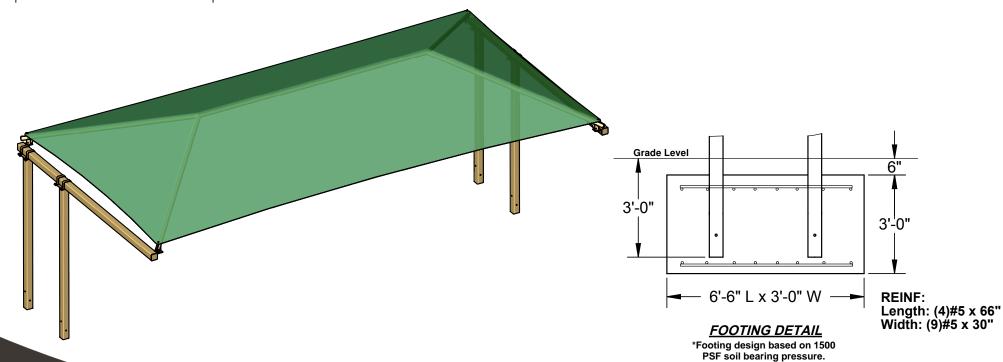

## 36' x 18' x 9'

MODEL #: RC361809IG (With Glide Elbows) RC361809IN (Without Glide Elbows)

| REF.# | PART DESCRIPTION                  | QΤΥ. |
|-------|-----------------------------------|------|
| 1     | 6" Sq. Surface Mount Column       | 4    |
| 2     | 6" Sq. Beam With Platform Caps    | 2    |
| 3     | Ø3 1/2" Angled Elbow              | 4    |
| 4     | Ø3 1/2" Hip Rafter w/ Swaged End  | 4    |
| 5     | Ø3 1/2" Ridge Pole w/ Swaged Ends | 1    |
| 6     | Ø3 1/2" Rectangle "Y" Connection  | 2    |
| 7     | Fabric Cover With Cable Insert    | 1    |
| 8     | Frame Hardware Kit                | 1    |

These drawings are for reference only and should not be used as construction details. Materials, fasteners, and foundations are subject to change if professionally sealed engineering drawings are required. Designed for 93 MPH Basic Wind Speed.