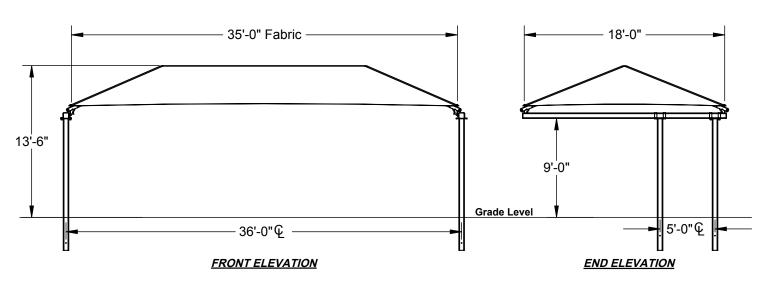

CANTILEVER/ CAR PARKING SHADE

## 36' x 18' x 9'

MODEL #: RC361809IG (With Glide Elbows) RC361809IN (Without Glide Elbows)

| REF.# | PART DESCRIPTION                  | QΤΥ. |
|-------|-----------------------------------|------|
| 1     | 6" Sq. Surface Mount Column       | 4    |
| 2     | 6" Sq. Beam With Platform Caps    | 2    |
| 3     | Ø3 1/2" Angled Elbow              | 4    |
| 4     | Ø3 1/2" Hip Rafter w/ Swaged End  | 4    |
| 5     | Ø3 1/2" Ridge Pole w/ Swaged Ends | 1    |
| 6     | Ø3 1/2" Rectangle "Y" Connection  | 2    |
| 7     | Fabric Cover With Cable Insert    | 1    |
| 8     | Frame Hardware Kit                | 1    |