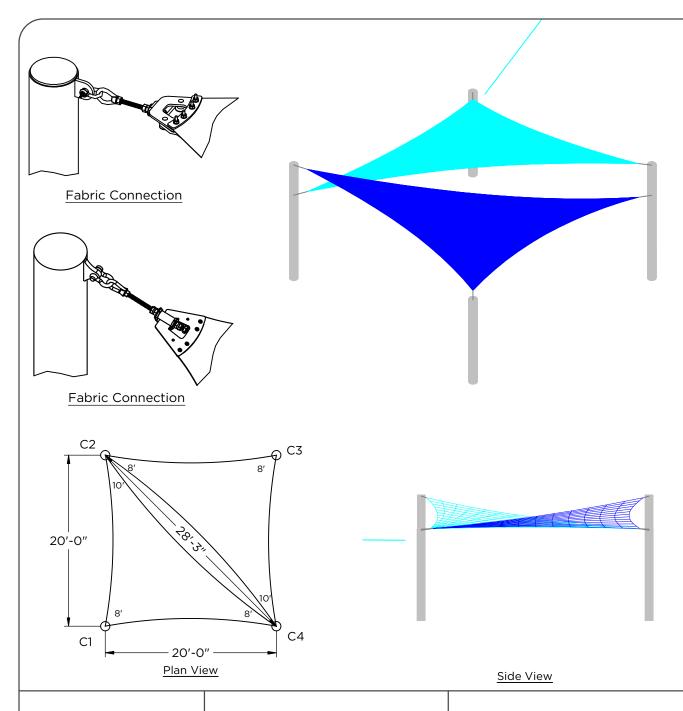

| Column & Footing Schedule |             |                    |                        |
|---------------------------|-------------|--------------------|------------------------|
| Column ID                 | Column Size | Est. Footing Size  | Est. Pier Footing Size |
| C1                        | 6" Sch40    | 2.5' x 2.5' x 3.0' | 3.1' Deep x Ø2.5'      |
| C2                        | 8" Sch40    | 3.3' x 3.3' x 3.0' | 3.0' Deep x Ø3.0'      |
| C3                        | 6" Sch40    | 2.5' x 2.5' x 3.0' | 3.1' Deep x Ø2.5'      |
| C4                        | 8" Sch40    | 3.3' × 3.3' × 3.0' | 3.0' Deep x Ø3.0'      |

These drawings are for reference only and should not be used as construction details. They show the general character and rough dimensions of the structural featur