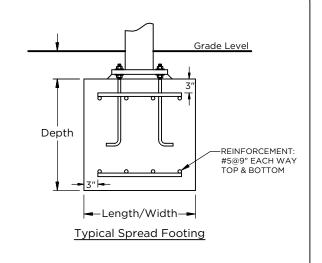

| Column & Footing Schedule |             |                    |                        |
|---------------------------|-------------|--------------------|------------------------|
| Column ID                 | Column Size | Est. Footing Size  | Est. Pier Footing Size |
| C1                        | 6" Sch40    | 2.5' x 2.5' x 3.0' | 3.1' Deep x Ø2.5'      |
| C2                        | 8" Sch40    | 3.3' x 3.3' x 3.0' | 3.0' Deep x Ø3.0'      |
| C3                        | 6" Sch40    | 2.5' x 2.5' x 3.0' | 3.1' Deep x Ø2.5'      |
| C4                        | 8" Sch40    | 3.3' × 3.3' × 3.0' | 3.0' Deep x Ø3.0'      |

These drawings are for reference only and should not be used as construction details. They show the general character and rough dimensions of the structural features. Superior Recreation Products is not responsible for deviation of final shade dimensions. All final dimensions must be verified in the field by the customer. Exact spans, fasteners, materials, and foundations can be determined by a licensed professional engineer upon request.