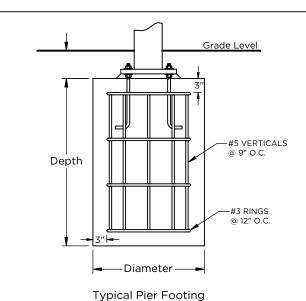

| Column & Footing Schedule |             |                    |                        |
|---------------------------|-------------|--------------------|------------------------|
| Column ID                 | Column Size | Est. Footing Size  | Est. Pier Footing Size |
| C1                        | 6" Sch40    | 2.5' x 2.5' x 3.0' | 3.1' Deep x Ø2.5'      |
| C2                        | 8" Sch40    | 3.3' x 3.3' x 3.0' | 3.0' Deep x Ø3.0'      |
| C3                        | 6" Sch40    | 2.5' x 2.5' x 3.0' | 3.1' Deep x Ø2.5'      |
| C4                        | 8" Sch40    | 3.3' × 3.3' × 3.0' | 3.0' Deep x Ø3.0'      |

These drawings are for reference only and should not be used as construction details. They show the general character and rough dimensions of the structural features. Superior Recreation Products is not responsible for deviation of final shade dimensions. All final dimensions must be verified in the field by the customer. Exact spans, fasteners, materials, and foundations can be determined by a licensed professional engineer upon request.