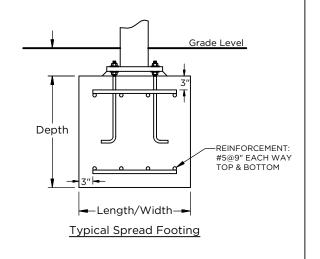

**Column & Footing Schedule** 

| Column ID | Column Size | Est. Footing Size  | Est. Pier Footing Size |
|-----------|-------------|--------------------|------------------------|
| C1        | 8" Sch40    | 3.3' x 3.3' x 3.0' | 4.9' Deep x Ø3.0'      |
| C2        | 10" Sch40   | 4.0' x 4.0' x 3.0' | 5.1' Deep x Ø3.0'      |
| C3        | 8" Sch40    | 3.3' x 3.3' x 3.0' | 4.9' Deep x Ø3.0'      |

These drawings are for reference only and should not be used as construction details. They show the general character and rough dimensions of the structural features. Superior Recreation Products is not responsible for deviation of final shade dimensions. All final dimensions must be verified in the field by the customer. Exact spans, fasteners, materials, and foundations can be determined by a licensed professional engineer upon request.