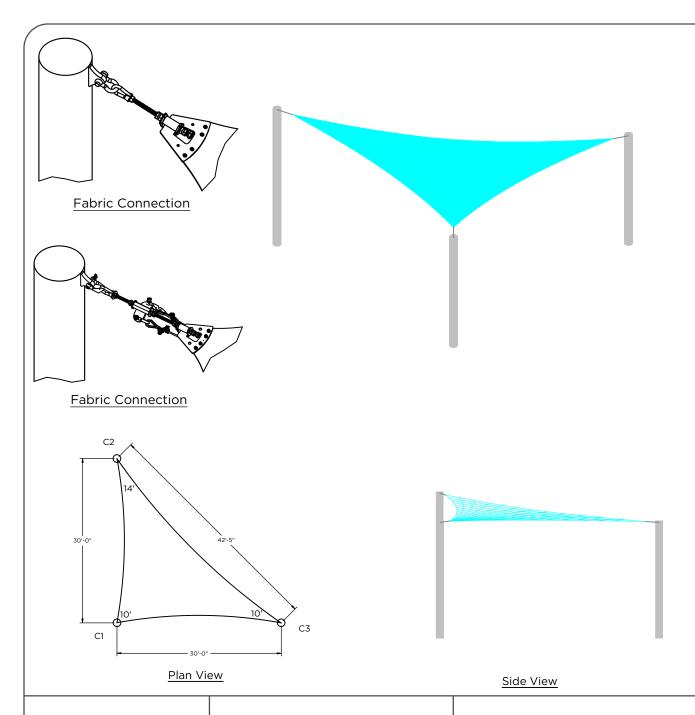

**Column & Footing Schedule** 

| Column ID | Column Size | Est. Footing Size  | Est. Pier Footing Size |
|-----------|-------------|--------------------|------------------------|
| C1        | 8" Sch40    | 3.3' x 3.3' x 3.0' | 4.9' Deep x Ø3.0'      |
| C2        | 10" Sch40   | 4.0' x 4.0' x 3.0' | 5.1' Deep x Ø3.0'      |
| C3        | 8" Sch40    | 3.3' x 3.3' x 3.0' | 4.9' Deep x Ø3.0'      |

These drawings are for reference only and should not be used as construction details. They show the general character and rough dimensions of the structural features. Superior Recreation Products is not responsible for deviation of final shade dimensions. All final dimensions must be verified in the field by the customer. Exact spans, fasteners, materials, and foundations can be determine