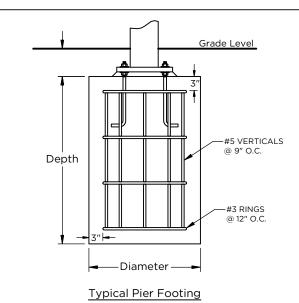

**Column & Footing Schedule** 

| Column ID | Column Size | Est. Footing Size  | Est. Pier Footing Size |
|-----------|-------------|--------------------|------------------------|
| C1        | 8" Sch40    | 3.3' x 3.3' x 3.0' | 4.9' Deep x Ø3.0'      |
| C2        | 10" Sch40   | 4.0' x 4.0' x 3.0' | 5.1' Deep x Ø3.0'      |
| C3        | 8" Sch40    | 3.3' x 3.3' x 3.0' | 4.9' Deep x Ø3.0'      |

These drawings are for reference only and should not be used as construction details. They show the general character and rough dimensions of the structural features. Superior Recreation Products is not responsible for deviation of final shade dimensions. All final dimensions must be verified in the field by the customer. Exact spans, fasteners, materials, and foundations can be determined by a licensed professional engineer upon request.