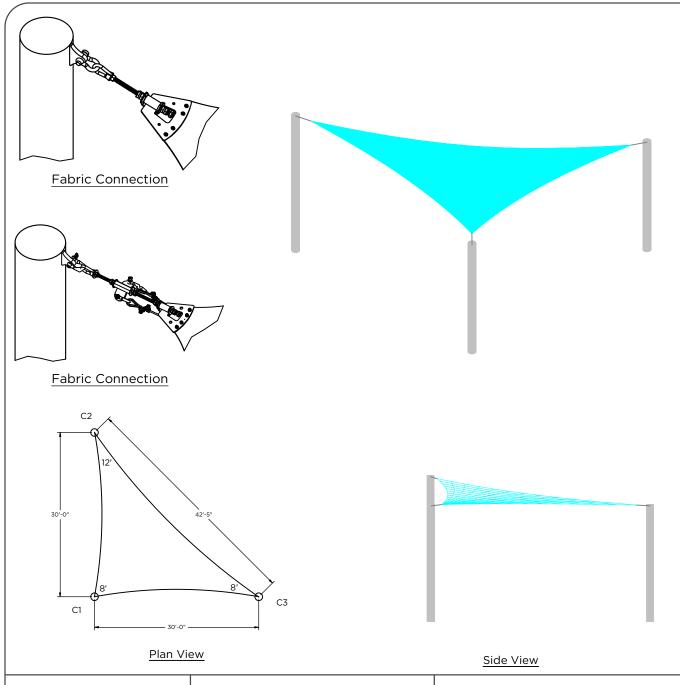

**Column & Footing Schedule** 

| Column ID | Column Size | Est. Footing Size  | Est. Pier Footing Size |
|-----------|-------------|--------------------|------------------------|
| C1        | 8" Sch40    | 3.3' x 3.3' x 3.0' | 4.9' Deep x Ø3.0'      |
| C2        | 10" Sch40   | 3.6' x 3.6' x 3.0' | 4.9' Deep x Ø3.0'      |
| C3        | 8" Sch40    | 3.3' x 3.3' x 3.0' | 4.9' Deep x Ø3.0'      |

SHADE: **30' X 30' X 42' 8' EH TRIANGLE SAIL** 

SCALE **Not to Scale**