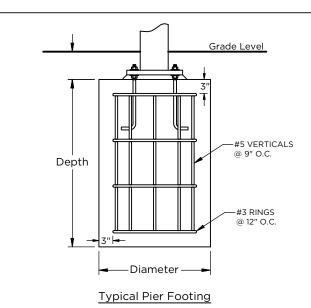

**Column & Footing Schedule** 

| Column ID | Column Size | Est. Footing Size  | Est. Pier Footing Size |
|-----------|-------------|--------------------|------------------------|
| C1        | 8" Sch40    | 3.3' x 3.3' x 3.0' | 4.9' Deep x Ø3.0'      |
| C2        | 10" Sch40   | 3.6' x 3.6' x 3.0' | 4.9' Deep x Ø3.0'      |
| C3        | 8" Sch40    | 3.3' x 3.3' x 3.0' | 4.9' Deep x Ø3.0'      |

These drawings are for reference only and should not be used as construction details. They show the general character and rough dimensions of the structural features. Superior Recreation Products is not responsible for deviation of final shade dimensions. All final dimensions must be verified in the field by the customer. Exact spans, fasteners, materials, and foundations can be determined by a licensed professional engineer upon request.