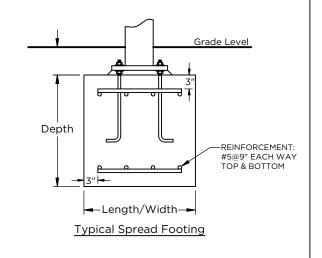

**Column & Footing Schedule** 

| Column ID | Column Size | Est. Footing Size  | Est. Pier Footing Size |
|-----------|-------------|--------------------|------------------------|
| C1        | 8" Sch40    | 3.3' x 3.3' x 3.0' | 4.9' Deep x Ø3.0'      |
| C2        | 10" Sch40   | 3.6' x 3.6' x 3.0' | 4.9' Deep x Ø3.0'      |
| C3        | 8" Sch40    | 3.3' x 3.3' x 3.0' | 4.9' Deep x Ø3.0'      |

These drawings are for reference only and should not be used as construction details. They show the general character and rough dimensions of the structural features. Superior Recreation Products is not responsible for deviation of final shade dimensions. All final dimensions must be verified in the field by the customer. Exact spans, fasteners, materials, and foundations can be determined by a licensed professional engineer upon request.