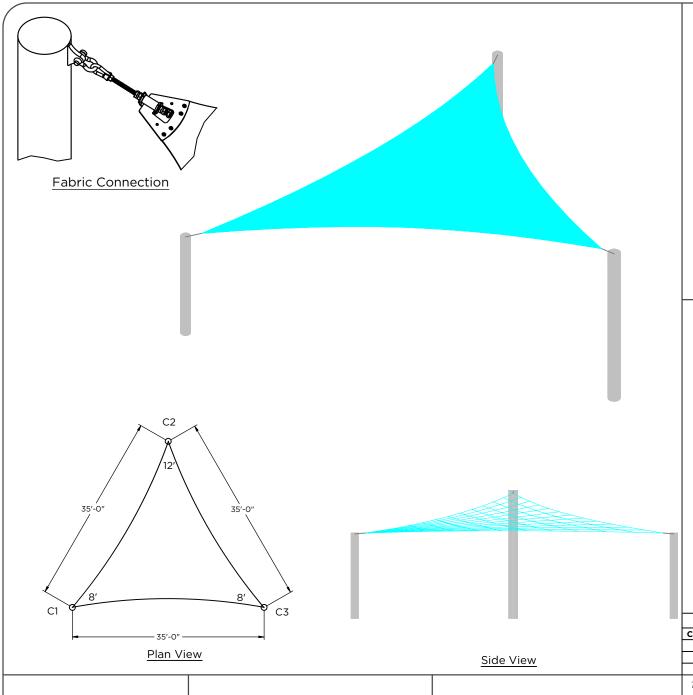

**Column & Footing Schedule** 

| Column ID | Column Size | Est. Footing Size  | Est. Pier Footing Size |
|-----------|-------------|--------------------|------------------------|
| C1        | 8" Sch40    | 3.6' x 3.6' x 3.0' | 4.5' Deep x Ø3.0'      |
| C2        | 10" Sch40   | 4.0' x 4.0' x 3.0' | 4.8' Deep x Ø3.0'      |
| C3        | 8" Sch40    | 3.6' x 3.6' x 3.0' | 4.5' Deep x Ø3.0'      |

These drawings are for reference only and should not be used as construction details. They show the general character and rough dimensions of the structural features. Superior Recreation Products is not responsible for deviation of final shade dimensions. All final dimensions must be verified in the field by the customer. Exact spans, fasteners, materials, and foundations can be determine