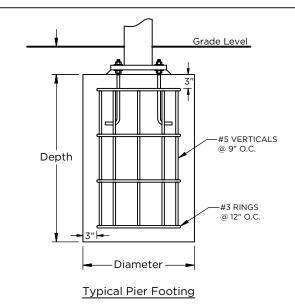

**Column & Footing Schedule** 

| Column ID | Column Size | Est. Footing Size  | Est. Pier Footing Size |
|-----------|-------------|--------------------|------------------------|
| C1        | 8" Sch40    | 3.6' x 3.6' x 3.0' | 4.5' Deep x Ø3.0'      |
| C2        | 10" Sch40   | 4.0' x 4.0' x 3.0' | 4.8' Deep x Ø3.0'      |
| C3        | 8" Sch40    | 3.6' x 3.6' x 3.0' | 4.5' Deep x Ø3.0'      |