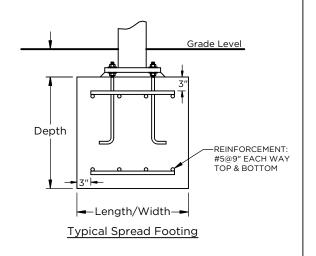

**Column & Footing Schedule** 

| Column ID | Column Size | Est. Footing Size  | Est. Pier Footing Size |
|-----------|-------------|--------------------|------------------------|
| C1        | 8" Sch40    | 3.6' x 3.6' x 3.0' | 4.5' Deep x Ø3.0'      |
| C2        | 10" Sch40   | 4.0' x 4.0' x 3.0' | 4.8' Deep x Ø3.0'      |
| C3        | 8" Sch40    | 3.6' x 3.6' x 3.0' | 4.5' Deep x Ø3.0'      |