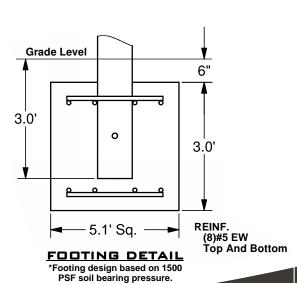

SUPERIOR RECREATIONAL PRODUCTS

1050 Columbia Drive Carrollton, Georgia 1.888.829.8997 | 770.834.2764 (f) These drawings are for reference only and should not be used as construction details. Materials, fasteners, and foundations are subject to change if professionally sealed engineering drawings are required. Designed for 93 MPH Basic Wind Speed.