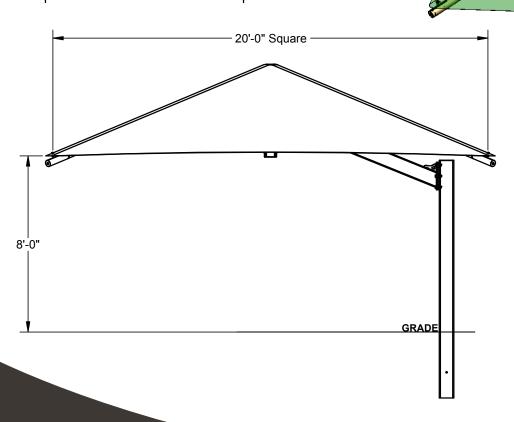

CANTILEVER UMBRELLA SHADE

20' x 20' x 8'

MODEL #: CU202008IG (With Glide Elbows) CU202008IN (Without Glide Elbows)

| REF.# | PART DESCRIPTION                                   | QTY. |
|-------|----------------------------------------------------|------|
| 1     | Column - 8" Sq. w/ Mounting Plate                  | 1    |
| 2     | Cantilever Arm/Crown - 6"x8"/Ø6.6"/Ø3 1/2"         | 1    |
| 3     | Rafter - $ otin 3$ 1/2" Swaged w/ Adjustment Plate | 4    |
| 4     | Strut - ∅1 7/8" Rigid                              | 4    |
| 5     | Canopy - 20' x 20' w/ Cable Insert                 | 1    |
| 6     | Hardware Kit                                       | 1    |