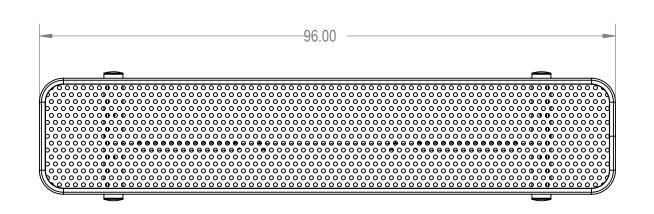

## AAdvantage Panels & Fence, Inc.

TITLE:

8Ft Players Bench without Back Portable - Perforated Metal

BPY08-B-33-000

WEIGHT: SHEET 3 OF 3

3 2