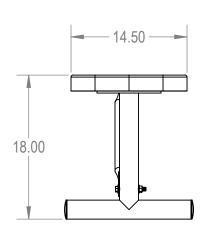

## AAdvantage Panels & Fence, Inc.

TITLE:

8Ft Players Bench without Back Portable - Perforated Metal

BPY08-B-33-000

WEIGHT: SHEET 3 OF 3

3 2