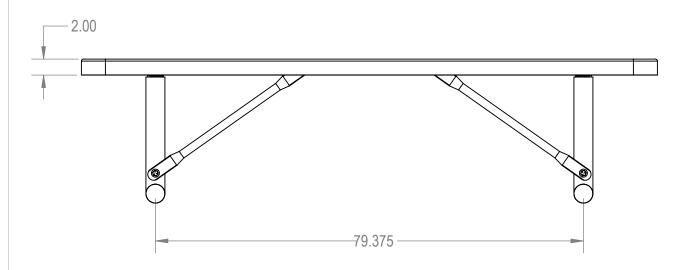

## AAdvantage Panels & Fence, Inc.

TITLE:

8Ft Players Bench without Back Portable - Perforated Metal

BPY08-B-33-000

WEIGHT: SHEET 3 OF 3

3 2