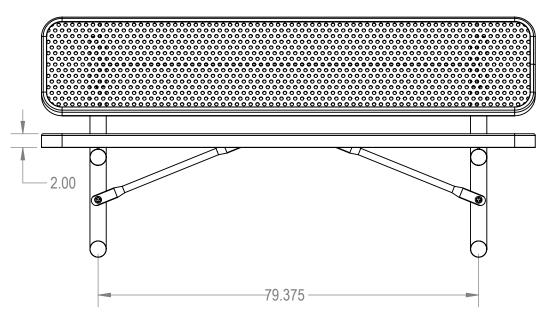

## PROPRIETARY AND CONFIDENTIAL

THE INFORMATION CONTAINED IN THIS DRAWING IS THE SOLE PROPERTY OF Aadvantage Panels & Fence, Inc. PO Box 1790 Whitney, TX. ANY REPRODUCTION IN PART OR AS A WHOLE WITHOUT THE WRITTEN PERMISSION OF Aadvantage



|              | NAME | DATE      | Δ    |
|--------------|------|-----------|------|
| DRAWN        | GM   | 1/25/2016 |      |
| SALES APPR.  |      |           | TITL |
| CLIENT APPR. |      |           |      |
| MFG APPR.    |      |           | '    |
| Q.A.         |      |           |      |
| Design By -  |      |           |      |
| CADWorksPro  |      |           | SIZ  |

Chicago, IL

www.cadworkspro.com

## AAdvantage Panels & Fence, Inc.

8ft Players Bench with Back Portable - Perforated Metal

IZE DWG. NO. REV **A** BYP08-B-30-000