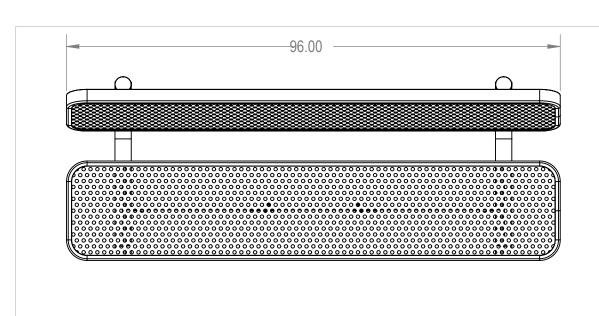

## PROPRIETARY AND CONFIDENTIAL

THE INFORMATION CONTAINED IN THIS DRAWING IS THE SOLE PROPERTY OF Aadvantage Panels & Fence, Inc. PO Box 1790 Whitney, TX. ANY REPRODUCTION IN PART OR AS A WHOLE WITHOUT THE WRITTEN PERMISSION OF Aadvantage



|              | NAME | DATE      | Δ    |
|--------------|------|-----------|------|
| DRAWN        | GM   | 1/25/2016 |      |
| SALES APPR.  |      |           | TITL |
| CLIENT APPR. |      |           |      |
| MFG APPR.    |      |           | '    |
| Q.A.         |      |           |      |
| Design By -  |      |           |      |
| CADWorksPro  |      |           | SIZ  |

Chicago, IL

www.cadworkspro.com

## AAdvantage Panels & Fence, Inc.

8ft Players Bench with Back Portable - Perforated Metal

IZE DWG. NO. REV **A** BYP08-B-30-00