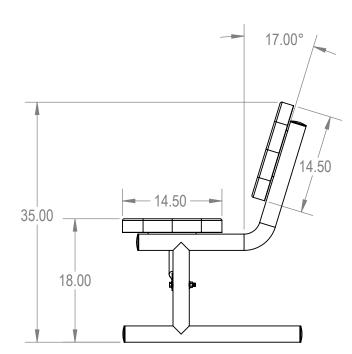

## PROPRIETARY AND CONFIDENTIAL

THE INFORMATION CONTAINED IN THIS DRAWING IS THE SOLE PROPERTY OF Aadvantage Panels & Fence, Inc. PO Box 1790 Whitney, TX. ANY REPRODUCTION IN PART OR AS A WHOLE WITHOUT THE WRITTEN PERMISSION OF Aadvantage



|              | NAME | DATE      | Δ    |
|--------------|------|-----------|------|
| DRAWN        | GM   | 1/25/2016 |      |
| SALES APPR.  |      |           | TITL |
| CLIENT APPR. |      |           |      |
| MFG APPR.    |      |           | '    |
| Q.A.         |      |           |      |
| Design By -  |      |           |      |
| CADWorksPro  |      |           | SIZ  |

Chicago, IL

www.cadworkspro.com

## AAdvantage Panels & Fence, Inc.

8ft Players Bench with Back Portable - Perforated Metal

IZE DWG. NO. REV **A** BYP08-B-30-000

WEIGHT: SHEET 3 OF 3

3