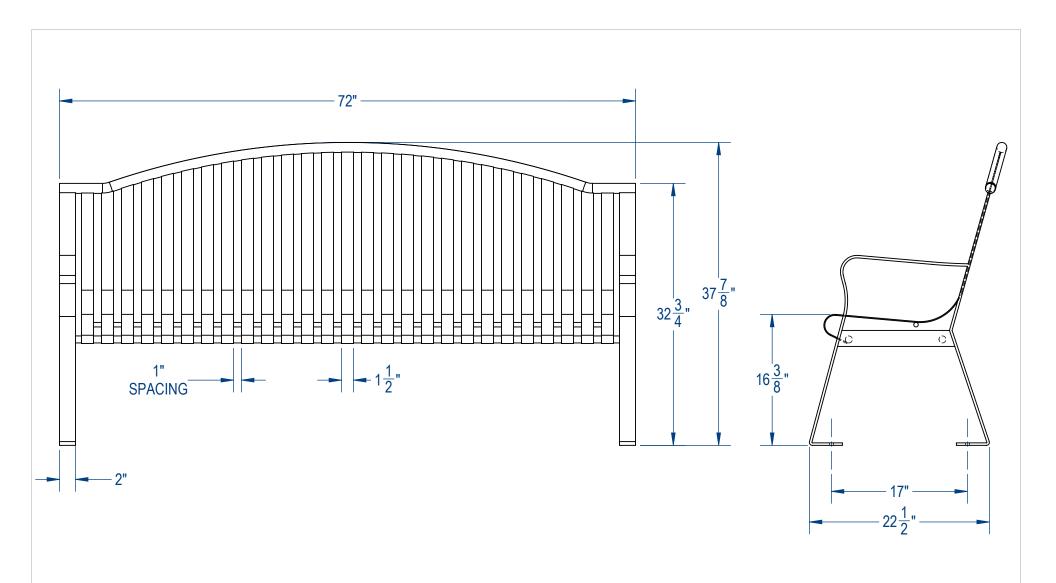

## PROPRIETARY AND CONFIDENTIAL

THE INFORMATION CONTAINED IN THIS DRAWING IS THE SOLE PROPERTY OF Aadvantage Panels & Fence, Inc. PO Box 1790 Whitney, TX. ANY REPRODUCTION IN PART OR AS A WHOLE WITHOUT THE WRITTEN PERMISSION OF Aadvantage Panels & Fence, Inc. PO Box 1790 Whitney, TX. IS PROHIBITED.

|              | NAME | DATE      |    |
|--------------|------|-----------|----|
| DRAWN        | GM   | 2/18/2017 |    |
| SALES APPR.  |      |           | TI |
| CLIENT APPR. |      |           |    |
| MFG APPR.    |      |           |    |
| Q.A.         |      |           |    |
| Design By -  |      |           |    |
| CARVA L R    |      |           | 3  |

CADWorksPro Chicago, IL

www.cadworkspro.com

## AAdvantage Panels & Fence, Inc.

TITLE:

Strap Park Bench
Arch Top Version