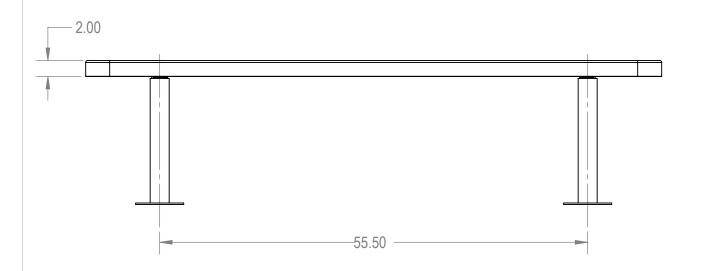

## AAdvantage Panels & Fence, Inc.

TITLE:

6Ft Players Bench without Back Surface Mnt - Perforated Metal

SIZE DWG. NO. REV

A BPY06-B-35-000

WEIGHT: SHEET 3 OF 3

4 3