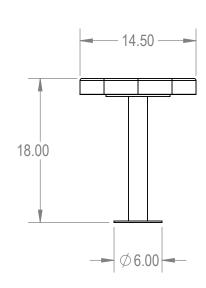

## AAdvantage Panels & Fence, Inc.

TITLE:

6Ft Players Bench without Back Surface Mnt - Perforated Metal

SIZE DWG. NO. REV

A BPY06-B-35-000

WEIGHT: SHEET 3 OF 3

4 3