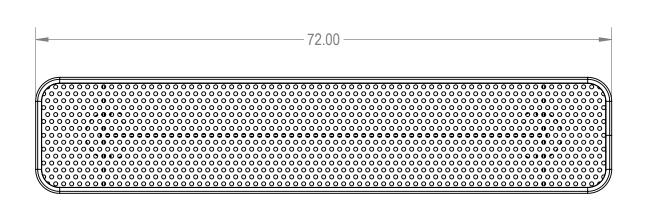

## AAdvantage Panels & Fence, Inc.

TITLE:

6Ft Players Bench without Back Surface Mnt - Perforated Metal

SIZE DWG. NO. REV

A BPY06-B-35-000

WEIGHT: SHEET 3 OF 3

4 3