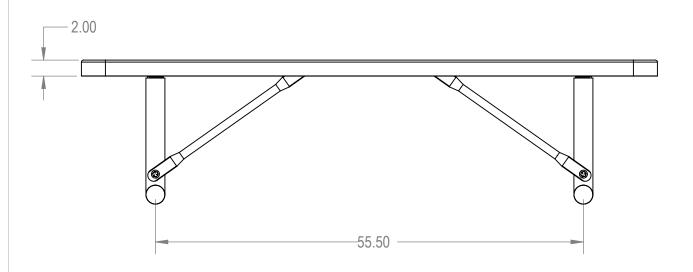

TITLE:

6Ft Players Bench without Back Portable - Perforated Metal

SIZE DWG. NO. REV **A** BPY06-B-33-000

> WEIGHT: SHEET 3 OF 3

3