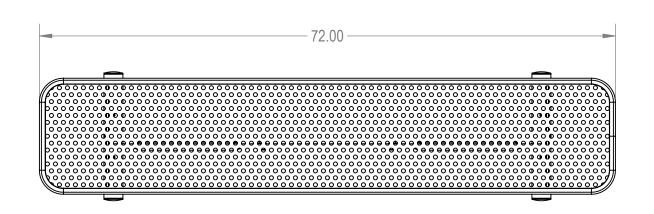

TITLE:

6Ft Players Bench without Back Portable - Perforated Metal

SIZE DWG. NO. REV **A** BPY06-B-33-000

> WEIGHT: SHEET 3 OF 3

3