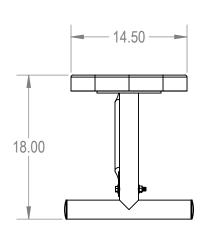

TITLE:

6Ft Players Bench without Back Portable - Perforated Metal

SIZE DWG. NO. REV **A** BPY06-B-33-000

> WEIGHT: SHEET 3 OF 3

3