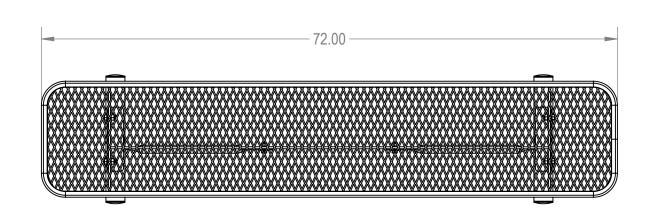

TITLE:

6ft Players Bench without Back Portable - Expanded Metal

SIZE DWG. NO. REV **A** BPY06-A-33-000

> SHEET 2 OF 3 WEIGHT:

3