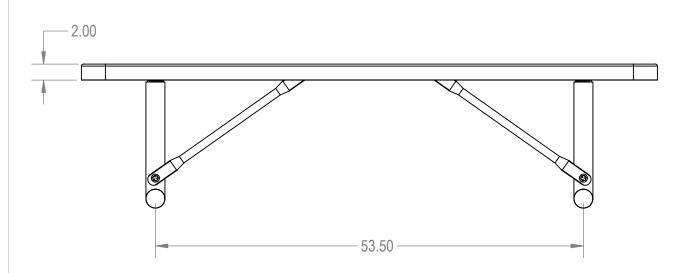

TITLE:

6ft Players Bench without Back Portable - Expanded Metal

SIZE DWG. NO. REV **A** BPY06-A-33-000

> SHEET 2 OF 3 WEIGHT:

3