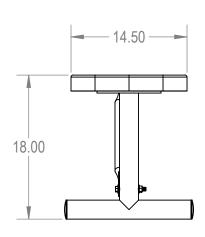

TITLE:

6ft Players Bench without Back Portable - Expanded Metal

SIZE DWG. NO. REV **A** BPY06-A-33-000

> SHEET 2 OF 3 WEIGHT:

3