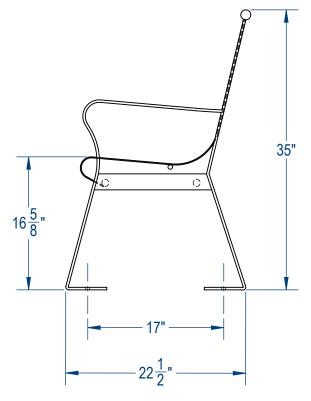

## AAdvantage Panels & Fence, Inc.

TITLE:

Strap Park Bench Flat Top Back Version

SIZE DWG. NO.

SPB-002

WEIGHT: SHEET 2 OF 3

4 3