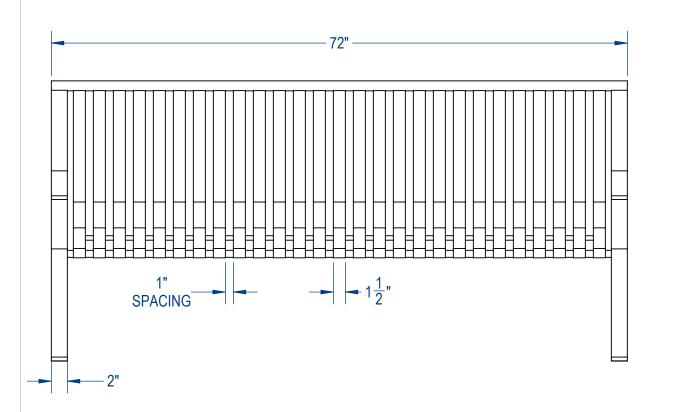

## AAdvantage Panels & Fence, Inc.

TITLE:

Strap Park Bench Flat Top Back Version

SIZE DWG. NO.

SPB-002

WEIGHT: SHEET 2 OF 3

4 3