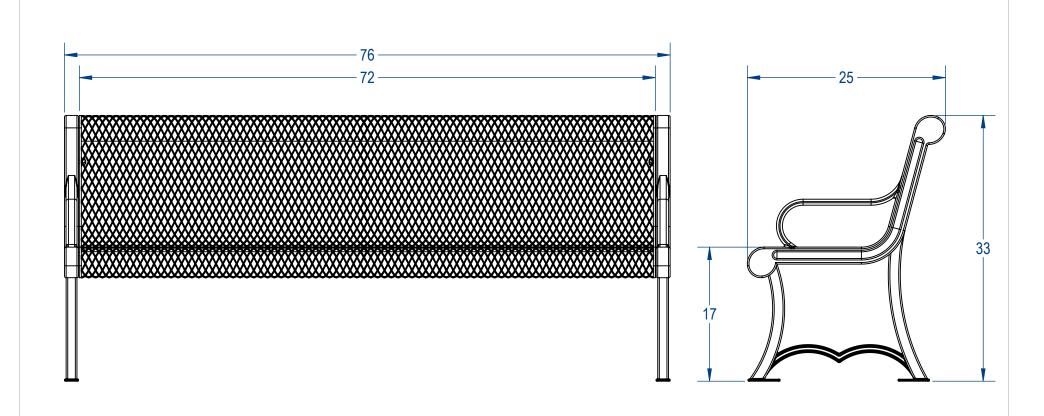

## AAdvantage Panels & Fence, Inc.

TITLE:

Austin Style Bench **Expanded Metal Version** 

| SIZE | DWG. NO. VSB-002 |      | REV      |
|------|------------------|------|----------|
|      | WEIGHT:          | SHEE | T 2 OF 5 |