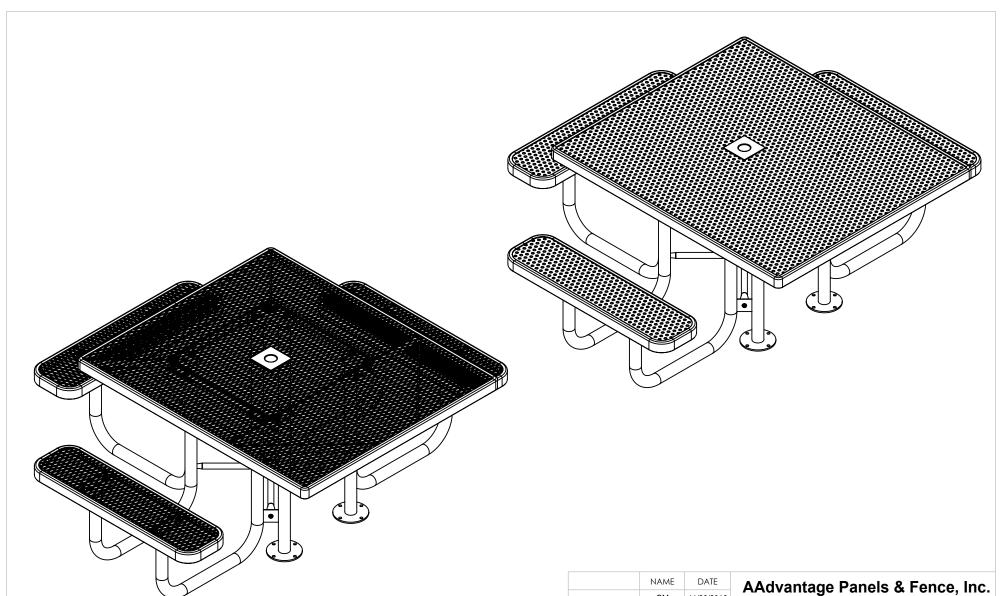

## 3-Seat HCA Square Table Portable

SIZE DWG. NO.

??????

WEIGHT: SHEET 1 OF 3

4 3