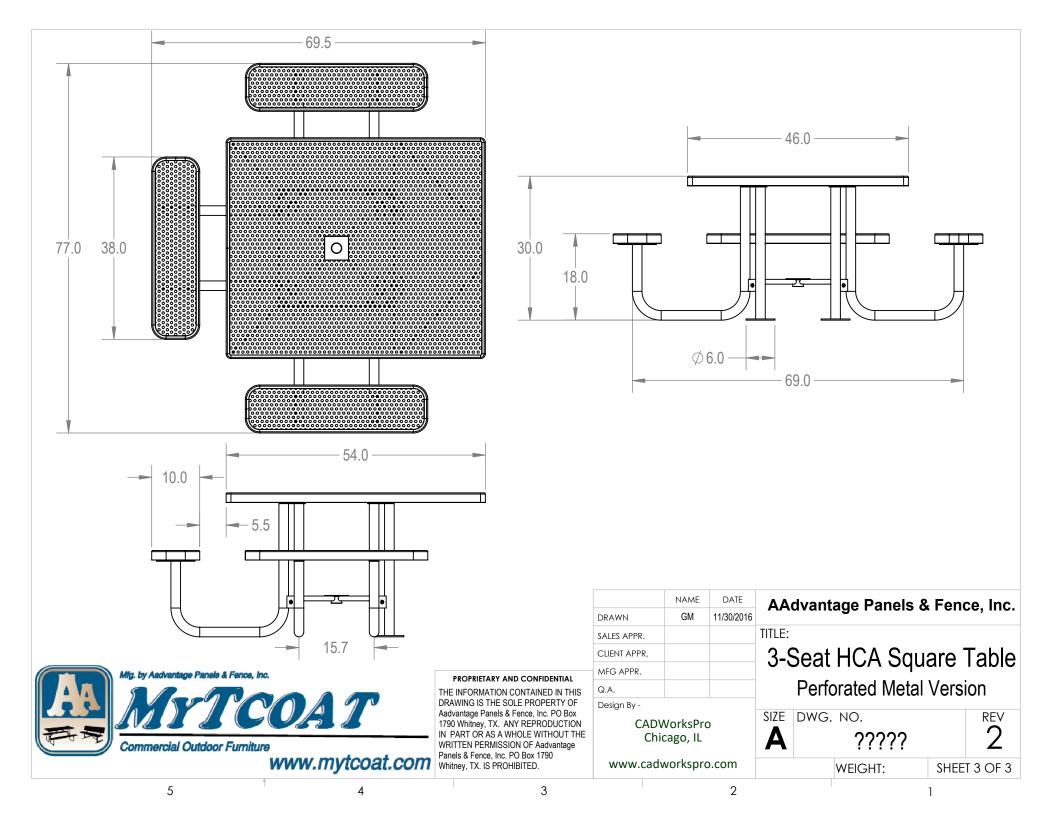

## 3-Seat HCA Square Table Portable

SIZE DWG. NO.

??????

WEIGHT: SHEET 1 OF 3

4 3