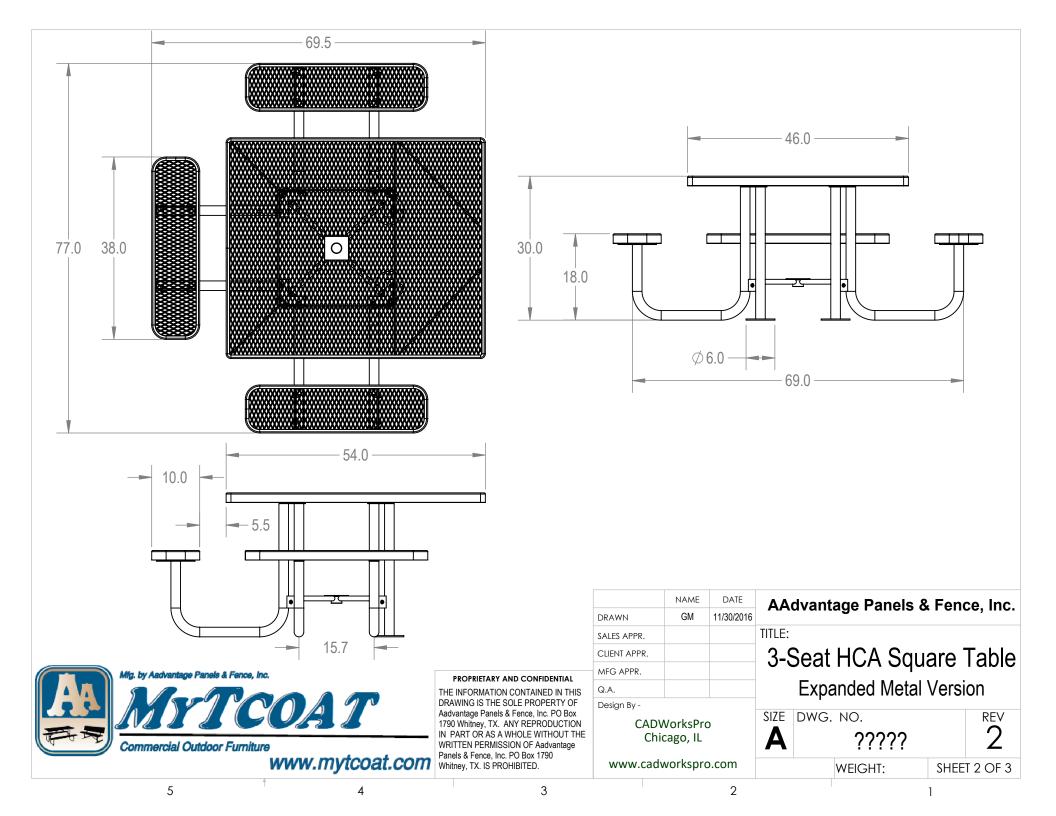

## 3-Seat HCA Square Table Portable

SIZE DWG. NO.

??????

WEIGHT: SHEET 1 OF 3

4 3