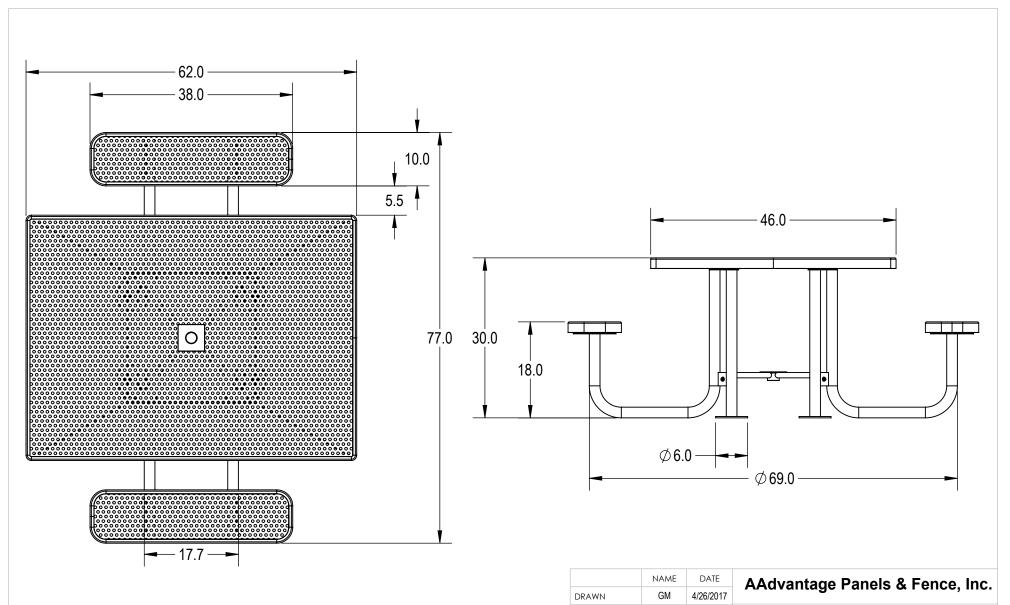

CADWorksPro Chicago, IL

www.cadworkspro.com

TITLE:

2-Seat HCA Square Top Table
Perforated Metal Version

|         | SIZE | DWG. | NO.      |  | REV |
|---------|------|------|----------|--|-----|
|         | Α    |      |          |  |     |
| WEIGHT: |      | SHEE | T 3 OF 3 |  |     |