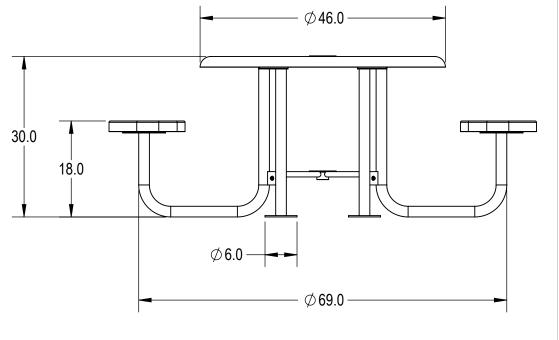

## AAdvantage Panels & Fence, Inc.

TITLE:

2-Seat HCA Round Steel Top Table Perforated Metal Version

| SIZE | DWG. NO.       |      | REV      |  |
|------|----------------|------|----------|--|
| A    | <b>A</b> ????? |      |          |  |
|      | WEIGHT:        | SHEE | T 3 OF 3 |  |