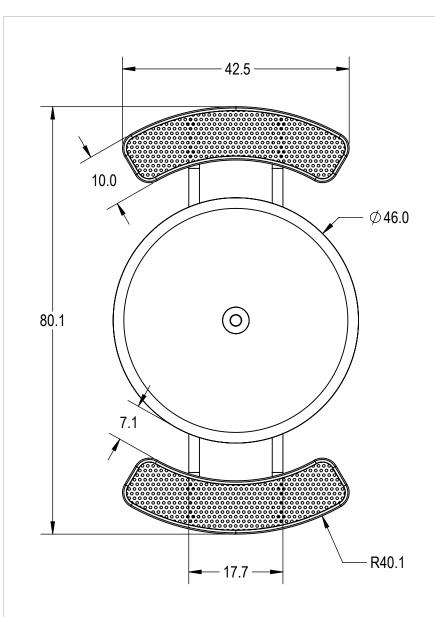

## AAdvantage Panels & Fence, Inc.

TITLE:

2-Seat HCA Round Steel Top Table Perforated Metal Version

| SIZE | DWG. NO.       |      | REV      |  |
|------|----------------|------|----------|--|
| A    | <b>A</b> ????? |      |          |  |
|      | WEIGHT:        | SHEE | T 3 OF 3 |  |